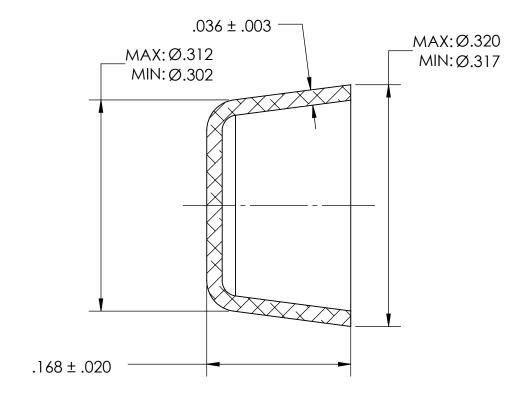

## NOTES:

- 1. NICKEL PLATE PER AMS QQ-N-290 CLASS 1 GRADE G
- 2. DIMENSIONS APPLY BEFORE PLATING

| PROPRIETARY AND CONFIDENTIAL       |
|------------------------------------|
| THE INFORMATION CONTAINED IN THIS  |
| DRAWING IS THE SOLE PROPERTY OF    |
| SEASTROM MANUFACTURING. ANY        |
| REPRODUCTION IN PART OR AS A WHOLE |
| WITHOUT THE WRITTEN PERMISSION OF  |
| SEASTROM MANUFACTURING IS          |
| PROHIBITED.                        |
|                                    |

|    | DIMENSIONS ARE IN INCHES TOLERANCES: FRACTIONAL±1/32 ANGULAR: MACH±1/2 Deg TWO PLACE DECIMAL ±.01 THREE PLACE DECIMAL ±.005 |           | NAME | DATE | SEASTROM MFG       |      |
|----|-----------------------------------------------------------------------------------------------------------------------------|-----------|------|------|--------------------|------|
|    |                                                                                                                             | DRAWN     |      |      |                    |      |
|    |                                                                                                                             | CHECKED   |      |      | EXPANSION PLUG     |      |
|    |                                                                                                                             | ENG APPR. |      |      |                    |      |
|    |                                                                                                                             | MFG APPR. |      |      |                    |      |
|    | MATERIAL COLD ROLLED STEEL                                                                                                  | Q.A.      |      |      | CUP                |      |
|    |                                                                                                                             | COMMENTS: |      |      |                    |      |
| LE | FINISH<br>SEE NOTE 1                                                                                                        |           |      |      |                    | REV. |
|    | DRAWING IS NOT TO SCALE                                                                                                     |           |      |      | <b>A</b> 5791-26-N | -    |
|    |                                                                                                                             |           |      |      | I SHEET 1 OI       | - 1  |