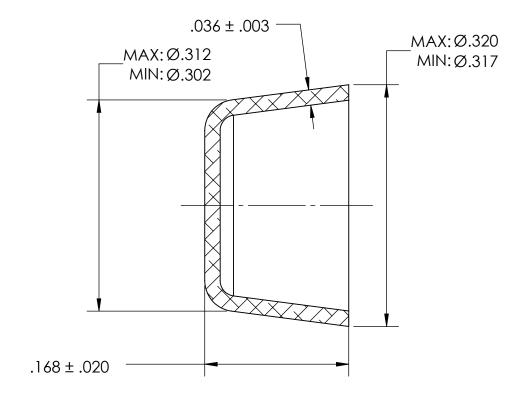

## NOTES:

- 1. CADMIUM PLATE PER AMS QQ-P-416 TYPE I CLASS 2
- 2. DIMENSIONS APPLY BEFORE PLATING

| PROPRIETARY AND CONFIDENTIAL          |
|---------------------------------------|
| THE INFORMATION CONTAINED IN THIS     |
| DRAWING IS THE SOLE PROPERTY OF       |
| SEASTROM MANUFACTURING. ANY           |
| REPRODUCTION IN PART OR AS A WHOLE    |
| WITHOUT THE WRITTEN PERMISSION OF     |
| SEASTROM MANUFACTURING IS PROHIBITED. |

|    | DIMENSIONS ARE IN INCHES TOLERANCES: FRACTIONAL±1/32 ANGULAR: MACH±1/2 Deg TWO PLACE DECIMAL ±.01 THREE PLACE DECIMAL ±.05 |           | NAME | DATE | SEASTROM MFG   |     |
|----|----------------------------------------------------------------------------------------------------------------------------|-----------|------|------|----------------|-----|
|    |                                                                                                                            | DRAWN     |      |      |                |     |
|    |                                                                                                                            | CHECKED   |      |      | EXPANSION PLUG |     |
|    |                                                                                                                            | ENG APPR. |      |      |                |     |
|    |                                                                                                                            | MFG APPR. |      |      |                |     |
|    | MATERIAL COLD ROLLED STEEL                                                                                                 | Q.A.      |      |      | CUP            |     |
|    |                                                                                                                            | COMMENTS: |      |      |                |     |
| LE | SEE NOTE 1                                                                                                                 |           |      |      |                | EV. |
|    | DRAWING IS NOT TO SCALE                                                                                                    |           |      |      | A 5791-26-C1 - | 1   |
|    |                                                                                                                            | 1         |      |      |                | - 1 |