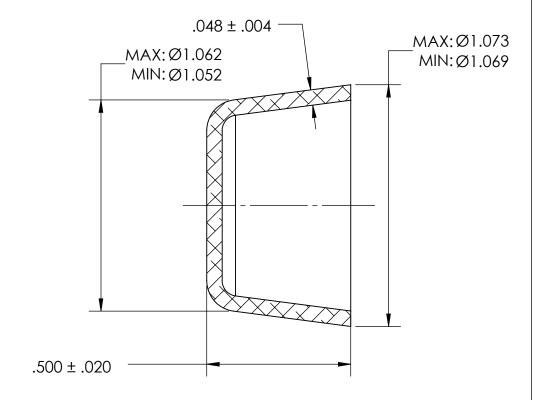

## NOTES:

- 1. ZINC PLATE PER ASTM B633, SC1, TYPE III or V, Clear
- 2. DIMENSIONS APPLY BEFORE PLATING

| PROPRIETARY AND CONFIDENTIAL                                      |
|-------------------------------------------------------------------|
| THE INFORMATION CONTAINED IN THIS DRAWING IS THE SOLE PROPERTY OF |
| SEASTROM MANUFACTURING. ANY                                       |
| REPRODUCTION IN PART OR AS A WHOLE                                |
| WITHOUT THE WRITTEN PERMISSION OF<br>SEASTROM MANUFACTURING IS    |
| PROHIBITED.                                                       |

|    | DIMENSIONS ARE IN INCHES TOLERANCES: FRACTIONAL±1/32 ANGULAR: MACH±1/2 Deq |           | NAME | DATE | SEASTROM MFG      |
|----|----------------------------------------------------------------------------|-----------|------|------|-------------------|
|    |                                                                            | DRAWN     |      |      |                   |
|    |                                                                            | CHECKED   |      |      | EXPANSION PLUG    |
|    | TWO PLACE DECIMAL ±.01                                                     | ENG APPR. |      |      |                   |
|    | THREE PLACE DECIMAL ±.005                                                  | MFG APPR. |      |      |                   |
|    | MATERIAL COLD ROLLED STEEL                                                 | Q.A.      |      |      | CUP               |
|    |                                                                            | COMMENTS: |      |      | 1                 |
| LE | SEE NOTE 1                                                                 |           |      |      | SIZE DWG. NO. REV |
|    | DRAWING IS NOT TO SCALE                                                    |           |      |      | SUEET 1 OF 1      |