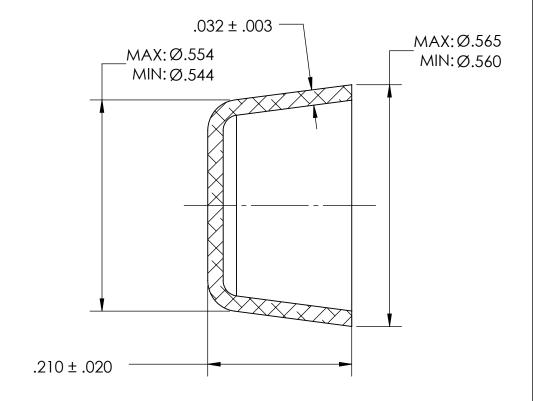

## REFERENCE SEASTROM WORKMANSHIP STD. 8.4.1.W2

## NOTES:

1. NONE

|                                                                                                                                                                                                                                       | DIMENSIONS ARE IN INCHES TOLERANCES:             |           | NAME | DATE | SEASTROM MFG           |
|---------------------------------------------------------------------------------------------------------------------------------------------------------------------------------------------------------------------------------------|--------------------------------------------------|-----------|------|------|------------------------|
|                                                                                                                                                                                                                                       |                                                  | DRAWN     |      |      | SEASIROM MIG           |
|                                                                                                                                                                                                                                       | FRACTIONAL±1/32<br>ANGULAR: MACH±1/2 Deg         | CHECKED   |      |      |                        |
| PROPRIETARY AND CONFIDENTIAL THE INFORMATION CONTAINED IN THIS DRAWING IS THE SOLE PROPERTY OF SEASTROM MANUFACTURING. ANY REPRODUCTION IN PART OR AS A WHOLE WITHOUT THE WRITTEN PERMISSION OF SEASTROM MANUFACTURING IS PROHIBITED. | TWO PLACE DECIMAL ±.01 THREE PLACE DECIMAL ±.005 | ENG APPR. |      |      | EXPANSION PLUG         |
|                                                                                                                                                                                                                                       |                                                  | MFG APPR. |      |      |                        |
|                                                                                                                                                                                                                                       | MATERIAL COLD ROLLED STEEL                       | Q.A.      |      |      | CUP                    |
|                                                                                                                                                                                                                                       |                                                  | COMMENTS: |      | •    |                        |
|                                                                                                                                                                                                                                       | FINISH<br>SEE NOTE 1                             |           |      |      | SIZE DWG. NO. REV.     |
|                                                                                                                                                                                                                                       | DRAWING IS NOT TO SCALE                          |           |      |      | <b>A</b>   5791-24   - |