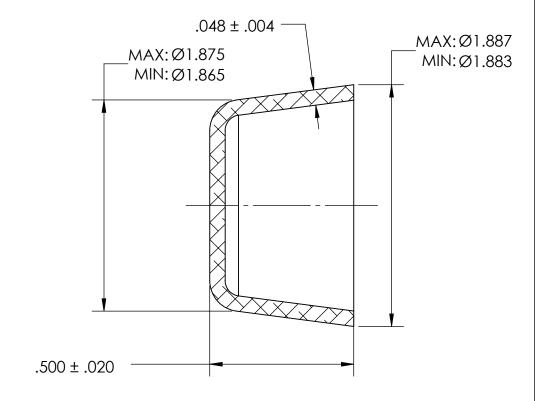

## NOTES:

1. NONE

|                                                                                                                                                                                                                                        | DIMENSIONS ARE IN INCHES                                                                                       |           | NAME | DATE | SEASTROM MFG       |      |
|----------------------------------------------------------------------------------------------------------------------------------------------------------------------------------------------------------------------------------------|----------------------------------------------------------------------------------------------------------------|-----------|------|------|--------------------|------|
| PROPRIETARY AND CONFIDENTIAL  THE INFORMATION CONTAINED IN THIS DRAWING IS THE SOLE PROPERTY OF SEASTROM MANUFACTURING. ANY REPRODUCTION IN PART OR AS A WHOLE WITHOUT THE WRITTEN PERMISSION OF SEASTROM MANUFACTURING IS PROHIBITED. | TOLERANCES:<br>FRACTIONAL±1/32<br>ANGULAR: MACH±1/2 Deg<br>TWO PLACE DECIMAL ±.01<br>THREE PLACE DECIMAL ±.005 | DRAWN     |      |      | SEASIROM MFG       |      |
|                                                                                                                                                                                                                                        |                                                                                                                | CHECKED   |      |      | EXPANSION PLUG     |      |
|                                                                                                                                                                                                                                        |                                                                                                                | ENG APPR. |      |      |                    |      |
|                                                                                                                                                                                                                                        |                                                                                                                | MFG APPR. |      |      |                    |      |
|                                                                                                                                                                                                                                        | MATERIAL COLD ROLLED STEEL                                                                                     | Q.A.      |      |      | CUP                |      |
|                                                                                                                                                                                                                                        |                                                                                                                | COMMENTS: |      |      |                    |      |
|                                                                                                                                                                                                                                        | FINISH                                                                                                         |           |      |      |                    |      |
|                                                                                                                                                                                                                                        | SEE NOTE 1                                                                                                     |           |      |      | SIZE DWG. NO.      | REV. |
|                                                                                                                                                                                                                                        | DRAWING IS NOT TO SCALE                                                                                        |           |      |      | <b>A</b>   5791-23 | -    |
|                                                                                                                                                                                                                                        |                                                                                                                |           |      |      | SHEET 1 (          | ÔF 1 |