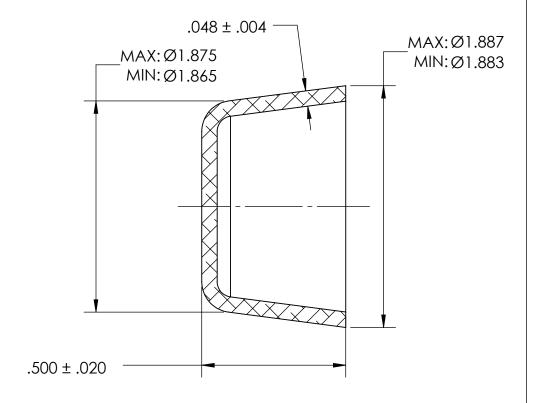

## NOTES:

- 1. ZINC PLATE PER ASTM B633, SC1, TYPE II or VI, Yellow
- 2. DIMENSIONS APPLY BEFORE PLATING

| PROPRIETARY AND CONFIDENTIAL       |
|------------------------------------|
| THE INFORMATION CONTAINED IN THIS  |
| DRAWING IS THE SOLE PROPERTY OF    |
| SEASTROM MANUFACTURING. ANY        |
| REPRODUCTION IN PART OR AS A WHOLE |
| WITHOUT THE WRITTEN PERMISSION OF  |
| SEASTROM MANUFACTURING IS          |
| PROHIBITED.                        |

|    | DIMENSIONS ARE IN INCHES TOLERANCES: FRACTIONAL±1/32 ANGULAR: MACH±1/2 Deg TWO PLACE DECIMAL ±.01 THREE PLACE DECIMAL ±.005 | DRAWN     | NAME | DATE | SEASTROM MFG          |    |
|----|-----------------------------------------------------------------------------------------------------------------------------|-----------|------|------|-----------------------|----|
|    |                                                                                                                             | CHECKED   |      |      | EXPANSION PLUG<br>CUP | _  |
|    |                                                                                                                             | ENG APPR. |      |      |                       |    |
|    |                                                                                                                             | MFG APPR. |      |      |                       |    |
|    | MATERIAL COLD ROLLED STEEL                                                                                                  | Q.A.      |      |      |                       |    |
|    |                                                                                                                             | COMMENTS: |      |      |                       |    |
| LE | SEE NOTE 1                                                                                                                  |           |      |      | SIZE DWG. NO. REV -   | V. |
|    | DRAWING IS NOT TO SCALE                                                                                                     |           |      |      | A 5/91-23-22  -       | 1  |