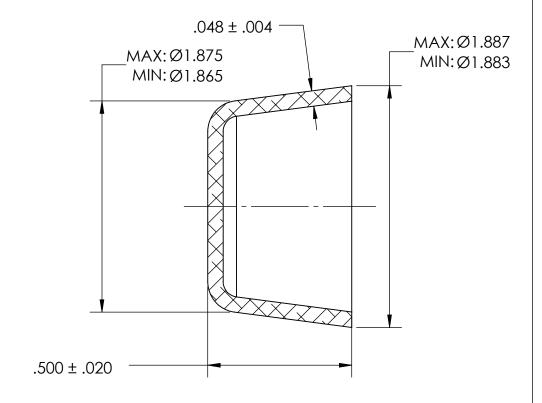

## NOTES:

1. BLACK OXIDE PER MIL-DTL-13924, CLASS 1, LIGHT OIL, NO TEST REQUIRED

2. DIMENSIONS APPLY BEFORE PLATING

PROPRIETARY AND CONFIDENTIAL
THE INFORMATION CONTAINED IN THIS
DRAWING IS THE SOLE PROPERTY OF
SEASTROM MANUFACTURING. ANY
REPRODUCTION IN PART OR AS A WHOLE
WITHOUT THE WRITTEN PERMISSION OF
SEASTROM MANUFACTURING IS
PROHIBITED.

EXPANSION PLUG

CUP

SEASTROM MFG

SIZE DWG. NO. REV. - SHEET 1 OF 1