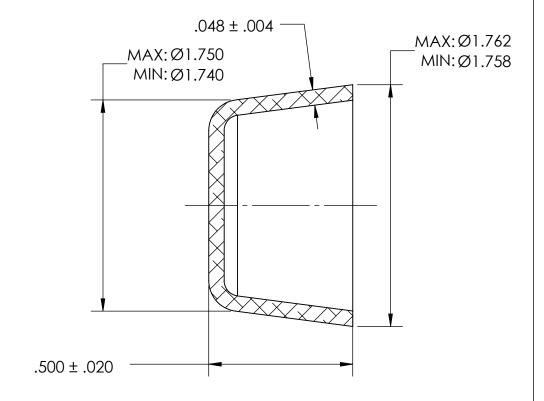

## NOTES:

1. NONE

|                                                                                                                                                                                                                                       | DIMENSIONS ARE IN INCHES TOLERANCES: FRACTIONAL±1/32 ANGULAR: MACH±1/2 Deg TWO PLACE DECIMAL ±.01 THREE PLACE DECIMAL ±.005 |           | NAME | DATE | SEASTROM MFG   |          |
|---------------------------------------------------------------------------------------------------------------------------------------------------------------------------------------------------------------------------------------|-----------------------------------------------------------------------------------------------------------------------------|-----------|------|------|----------------|----------|
| PROPRIETARY AND CONFIDENTIAL THE INFORMATION CONTAINED IN THIS DRAWING IS THE SOLE PROPERTY OF SEASTROM MANUFACTURING, ANY REPRODUCTION IN PART OR AS A WHOLE WITHOUT THE WRITTEN PERMISSION OF SEASTROM MANUFACTURING IS PROHIBITED. |                                                                                                                             | DRAWN     |      |      |                |          |
|                                                                                                                                                                                                                                       |                                                                                                                             | CHECKED   |      |      |                | 7        |
|                                                                                                                                                                                                                                       |                                                                                                                             | ENG APPR. |      |      | EXPANSION PLUG |          |
|                                                                                                                                                                                                                                       |                                                                                                                             | MFG APPR. |      |      |                |          |
|                                                                                                                                                                                                                                       | MATERIAL COLD ROLLED STEEL                                                                                                  | Q.A.      |      |      | CUP            |          |
|                                                                                                                                                                                                                                       |                                                                                                                             | COMMENTS: |      |      |                |          |
|                                                                                                                                                                                                                                       | FINISH<br>SEE NOTE 1                                                                                                        |           |      |      | SIZE DWG. NO.  | -        |
|                                                                                                                                                                                                                                       | DRAWING IS NOT TO SCALE                                                                                                     |           |      |      | 5791-22        | $\dashv$ |