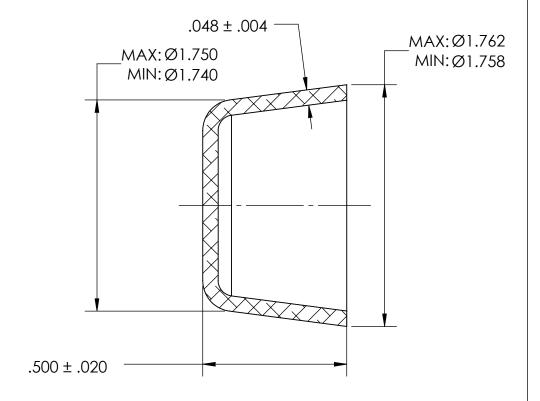

## REFERENCE SEASTROM WORKMANSHIP STD. 8.4.1.W2

## NOTES:

- 1. ZINC PLATE PER ASTM B633, SC1, TYPE II or VI, Yellow
- 2. DIMENSIONS APPLY BEFORE PLATING

| PROPRIETARY AND CONFIDENTIAL          |
|---------------------------------------|
| THE INFORMATION CONTAINED IN THIS     |
| DRAWING IS THE SOLE PROPERTY OF       |
| SEASTROM MANUFACTURING. ANY           |
| REPRODUCTION IN PART OR AS A WHOLE    |
| WITHOUT THE WRITTEN PERMISSION OF     |
| SEASTROM MANUFACTURING IS PROHIBITED. |

|    | DIMENSIONS ARE IN INCHES TOLERANCES: FRACTIONAL±1/32 ANGULAR: MACH±1/2 Deg TWO PLACE DECIMAL ±.01 THREE PLACE DECIMAL ±.005 |           | NAME | DATE | SEASTROM MFG   |
|----|-----------------------------------------------------------------------------------------------------------------------------|-----------|------|------|----------------|
|    |                                                                                                                             | DRAWN     |      |      |                |
|    |                                                                                                                             | CHECKED   |      |      | EXPANSION PLUG |
|    |                                                                                                                             | ENG APPR. |      |      |                |
|    |                                                                                                                             | MFG APPR. |      |      |                |
|    | MATERIAL COLD ROLLED STEEL                                                                                                  | Q.A.      |      |      | CUF            |
|    |                                                                                                                             | COMMENTS: |      |      |                |
| LE | SEE NOTE 1                                                                                                                  |           |      |      | SIZE DWG. NO.  |
|    | DRAWING IS NOT TO SCALE                                                                                                     | ]         |      |      | A 5791-22-Z2   |
|    |                                                                                                                             |           |      |      | l SHEET 1 ○F 1 |