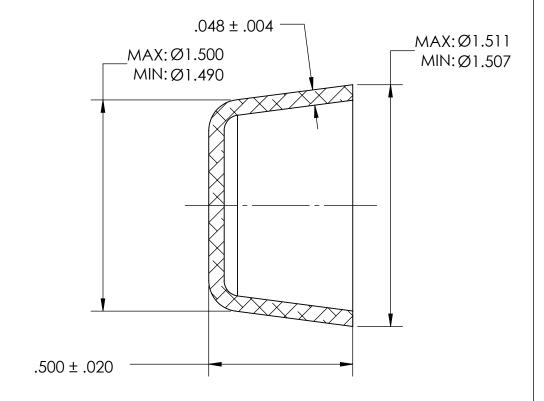

## REFERENCE SEASTROM WORKMANSHIP STD. 8.4.1.W2

## NOTES:

1. NONE

|                                                                                                                                                                                                                                       | DIMENSIONS ARE IN INCHES TOLERANCES:             |           | NAME | DATE | SEASTROM MFG       |
|---------------------------------------------------------------------------------------------------------------------------------------------------------------------------------------------------------------------------------------|--------------------------------------------------|-----------|------|------|--------------------|
|                                                                                                                                                                                                                                       |                                                  | DRAWN     |      |      |                    |
|                                                                                                                                                                                                                                       | FRACTIONAL±1/32<br>ANGULAR: MACH±1/2 Deg         | CHECKED   |      |      |                    |
| PROPRIETARY AND CONFIDENTIAL THE INFORMATION CONTAINED IN THIS DRAWING IS THE SOLE PROPERTY OF SEASTROM MANUFACTURING. ANY REPRODUCTION IN PART OR AS A WHOLE WITHOUT THE WRITTEN PERMISSION OF SEASTROM MANUFACTURING IS PROHIBITED. | TWO PLACE DECIMAL ±.01 THREE PLACE DECIMAL ±.005 | ENG APPR. |      |      | EXPANSION PLUG     |
|                                                                                                                                                                                                                                       |                                                  | MFG APPR. |      |      |                    |
|                                                                                                                                                                                                                                       | MATERIAL COLD ROLLED STEEL                       | Q.A.      |      |      | CUP                |
|                                                                                                                                                                                                                                       |                                                  | COMMENTS: |      |      |                    |
|                                                                                                                                                                                                                                       | FINISH                                           |           |      |      | SIZE DWG, NO. REV. |
|                                                                                                                                                                                                                                       | SEE NOTE 1                                       |           |      |      | <b>A</b> 5791-21   |
|                                                                                                                                                                                                                                       | DRAWING IS NOT TO SCALE                          |           |      |      | SHEET 1 OF 1       |