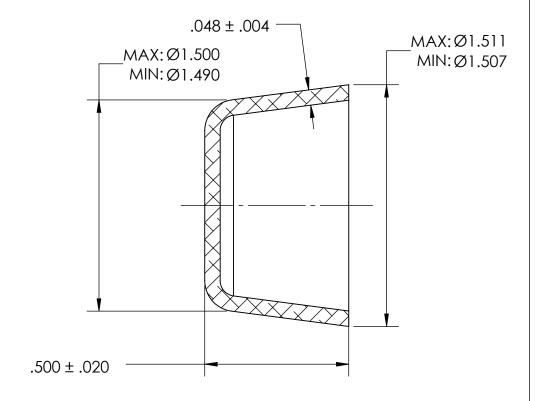

## NOTES:

- 1. ZINC PLATE PER ASTM B633, SC1, TYPE III or V, Clear
- 2. DIMENSIONS APPLY BEFORE PLATING

| PROPRIETARY AND CONFIDENTIAL       |
|------------------------------------|
| THE INFORMATION CONTAINED IN THIS  |
| DRAWING IS THE SOLE PROPERTY OF    |
| SEASTROM MANUFACTURING. ANY        |
| REPRODUCTION IN PART OR AS A WHOLE |
| WITHOUT THE WRITTEN PERMISSION OF  |
| SEASTROM MANUFACTURING IS          |
| PROHIBITED.                        |

|    | DIMENSIONS ARE IN INCHES                                                                           |           | NAME | DATE |                   |  |  |
|----|----------------------------------------------------------------------------------------------------|-----------|------|------|-------------------|--|--|
|    | TOLERANCES: FRACTIONAL±1/32 ANGULAR: MACH±1/2 Deg TWO PLACE DECIMAL ±.01 THREE PLACE DECIMAL ±.005 | DRAWN     |      |      | SEASTROM MFG      |  |  |
|    |                                                                                                    | CHECKED   |      |      | EXPANSION PLUG    |  |  |
|    |                                                                                                    | ENG APPR. |      |      |                   |  |  |
|    |                                                                                                    | MFG APPR. |      |      |                   |  |  |
|    | MATERIAL                                                                                           | Q.A.      |      |      |                   |  |  |
|    | COLD ROLLED STEEL                                                                                  | COMMENTS: |      |      |                   |  |  |
| LE | SEE NOTE 1                                                                                         |           |      |      | SIZE DWG. NO. REV |  |  |
|    | DRAWING IS NOT TO SCALE                                                                            |           |      |      |                   |  |  |