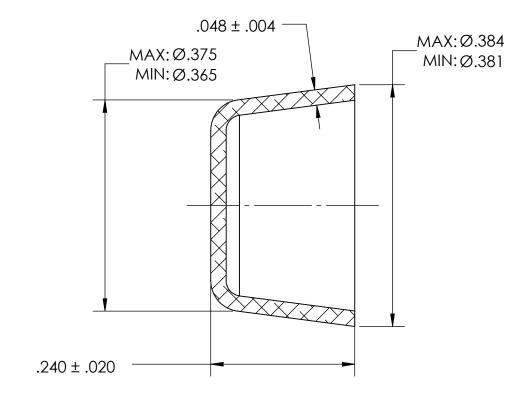

## NOTES:

1. NONE

|                                                                                                                                                                                                                                       | DIMENSIONS ARE IN INCHES TOLERANCES: FRACTIONAL±1/32 ANGULAR: MACH±1/2 Deg TWO PLACE DECIMAL ±.01 THREE PLACE DECIMAL ±.005 |           | NAME | DATE | SEASTROM MFG      |      |
|---------------------------------------------------------------------------------------------------------------------------------------------------------------------------------------------------------------------------------------|-----------------------------------------------------------------------------------------------------------------------------|-----------|------|------|-------------------|------|
| PROPRIETARY AND CONFIDENTIAL THE INFORMATION CONTAINED IN THIS DRAWING IS THE SOLE PROPERTY OF SEASTROM MANUFACTURING. ANY REPRODUCTION IN PART OR AS A WHOLE WITHOUT THE WRITTEN PERMISSION OF SEASTROM MANUFACTURING IS PROHIBITED. |                                                                                                                             | DRAWN     |      |      | 3LASINOM MI G     |      |
|                                                                                                                                                                                                                                       |                                                                                                                             | CHECKED   |      |      | EXPANSION PLUG    |      |
|                                                                                                                                                                                                                                       |                                                                                                                             | ENG APPR. |      |      |                   |      |
|                                                                                                                                                                                                                                       |                                                                                                                             | MFG APPR. |      |      |                   |      |
|                                                                                                                                                                                                                                       | MATERIAL COLD ROLLED STEEL                                                                                                  | Q.A.      |      |      | CUP               |      |
|                                                                                                                                                                                                                                       |                                                                                                                             | COMMENTS: |      |      |                   |      |
|                                                                                                                                                                                                                                       | FINISH                                                                                                                      |           |      |      |                   |      |
|                                                                                                                                                                                                                                       | SEE NOTE 1                                                                                                                  |           |      |      | SIZE DWG. NO.     | REV. |
|                                                                                                                                                                                                                                       | DRAWING IS NOT TO SCALE                                                                                                     |           |      |      | <b>A</b>   5791-2 | -    |
|                                                                                                                                                                                                                                       |                                                                                                                             |           |      |      | SHEET 1 (         | OF 1 |