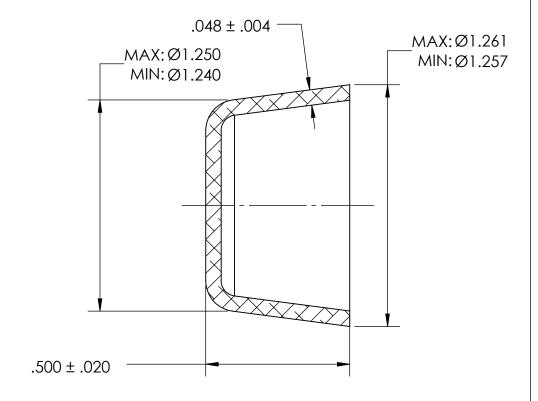

## REFERENCE SEASTROM WORKMANSHIP STD. 8.4.1.W2

## NOTES:

1. NONE

| DRAWING IS THE SOLE PROPERTY OF<br>SEASTROM MANUFACTURING. ANY<br>REPRODUCTION IN PART OR AS A WHOLE | DIMENSIONS ARE IN INCHES TOLERANCES: FRACTIONAL±1/32 ANGULAR: MACH±1/2 Deg TWO PLACE DECIMAL ±.01 THREE PLACE DECIMAL ±.005 |           | NAME | DATE | SEASTROM MFG       |   |
|------------------------------------------------------------------------------------------------------|-----------------------------------------------------------------------------------------------------------------------------|-----------|------|------|--------------------|---|
|                                                                                                      |                                                                                                                             | DRAWN     |      |      |                    |   |
|                                                                                                      |                                                                                                                             | CHECKED   |      |      |                    | 1 |
|                                                                                                      |                                                                                                                             | ENG APPR. |      |      | EXPANSION PLUG     |   |
|                                                                                                      |                                                                                                                             | MFG APPR. |      |      |                    |   |
|                                                                                                      | MATERIAL COLD ROLLED STEEL                                                                                                  | Q.A.      |      |      | CUP                |   |
|                                                                                                      |                                                                                                                             | COMMENTS: |      |      |                    |   |
|                                                                                                      | FINISH<br>SEE NOTE 1                                                                                                        |           |      |      | SIZE DWG. NO. REV. | + |
|                                                                                                      | DRAWING IS NOT TO SCALE                                                                                                     |           |      |      | A 5791-19  -       | + |