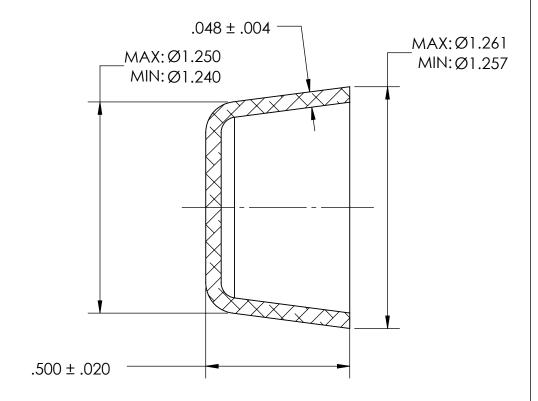

## NOTES:

- 1. ZINC PLATE PER ASTM B633, SC1, TYPE III or V, Clear
- 2. DIMENSIONS APPLY BEFORE PLATING

| PROPRIETARY AND CONFIDENTIAL       |
|------------------------------------|
| THE INFORMATION CONTAINED IN THIS  |
| DRAWING IS THE SOLE PROPERTY OF    |
| SEASTROM MANUFACTURING. ANY        |
| REPRODUCTION IN PART OR AS A WHOLE |
| WITHOUT THE WRITTEN PERMISSION OF  |
| SEASTROM MANUFACTURING IS          |
| PROHIBITED.                        |

|    | DIMENSIONS ARE IN INCHES TOLERANCES: FRACTIONAL±1/32 ANGULAR: MACH±1/2 Deg TWO PLACE DECIMAL ±.01 THREE PLACE DECIMAL ±.005 |           | NAME | DATE | SEASTROM MFG                            |
|----|-----------------------------------------------------------------------------------------------------------------------------|-----------|------|------|-----------------------------------------|
|    |                                                                                                                             | DRAWN     |      |      |                                         |
|    |                                                                                                                             | CHECKED   |      |      | EXPANSION PLUG                          |
|    |                                                                                                                             | ENG APPR. |      |      |                                         |
|    |                                                                                                                             | MFG APPR. |      |      |                                         |
|    | MATERIAL COLD ROLLED STEEL                                                                                                  | Q.A.      |      |      | CUP                                     |
|    |                                                                                                                             | COMMENTS: |      |      |                                         |
| LE | FINISH                                                                                                                      |           |      |      | SIZE DWG. NO. REV.                      |
|    | SEE NOTE 1                                                                                                                  |           |      |      | SIZE DWG. NO.   REV.   -                |
|    | DRAWING IS NOT TO SCALE                                                                                                     |           |      |      | 0,,,,,,,,,,,,,,,,,,,,,,,,,,,,,,,,,,,,,, |
|    |                                                                                                                             |           |      |      | SHEET 1 OF 1                            |