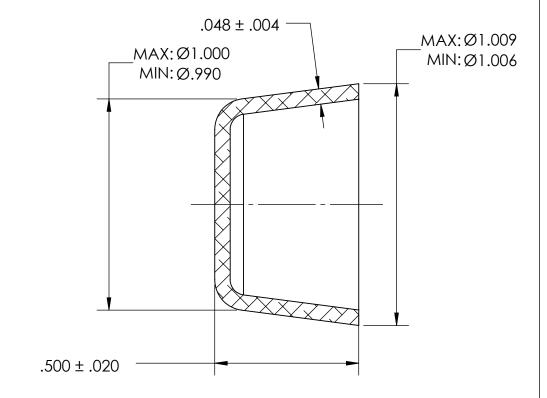

## REFERENCE SEASTROM WORKMANSHIP STD. 8.4.1.W2

## NOTES:

1. NONE

|                                                                                                                                        | DIMENSIONS ARE IN INCHES TOLERANCES: FRACTIONAL±1/32 ANGULAR: MACH±1/2 Deg TWO PLACE DECIMAL ±.01 THREE PLACE DECIMAL ±.005 |           | NAME | DATE | CEACIDONA NACO             |
|----------------------------------------------------------------------------------------------------------------------------------------|-----------------------------------------------------------------------------------------------------------------------------|-----------|------|------|----------------------------|
|                                                                                                                                        |                                                                                                                             | DRAWN     |      |      | SEASTROM MFG               |
|                                                                                                                                        |                                                                                                                             | CHECKED   |      |      | EXPANSION PLUG             |
|                                                                                                                                        |                                                                                                                             | ENG APPR. |      |      |                            |
| PROPRIETARY AND CONFIDENTIAL                                                                                                           |                                                                                                                             | MFG APPR. |      |      |                            |
| THE INFORMATION CONTAINED IN THIS DRAWING IS THE SOLE PROPERTY OF                                                                      | MATERIAL                                                                                                                    | Q.A.      |      |      | CUP                        |
| SEASTROM MANUFACTURING. ANY REPRODUCTION IN PART OR AS A WHOLE WITHOUT THE WRITTEN PERMISSION OF SEASTROM MANUFACTURING IS PROHIBITED. | COLD ROLLED STEEL                                                                                                           | COMMENTS: |      |      |                            |
|                                                                                                                                        | FINISH                                                                                                                      |           |      |      |                            |
|                                                                                                                                        | SEE NOTE 1                                                                                                                  |           |      |      | SIZE   DWG. NO.   REV.   - |
|                                                                                                                                        | DRAWING IS NOT TO SCALE                                                                                                     |           |      |      |                            |
|                                                                                                                                        |                                                                                                                             |           |      |      | SHEET 1 OF 1               |