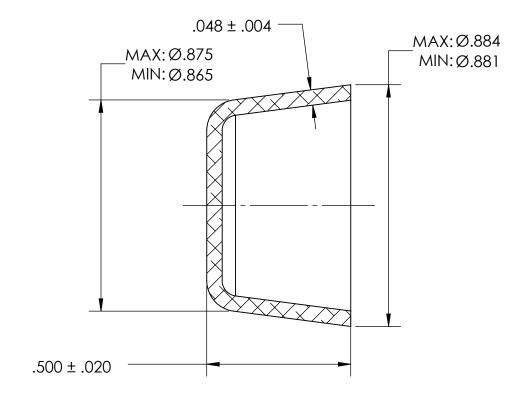

## REFERENCE SEASTROM WORKMANSHIP STD. 8.4.1.W2

## NOTES:

1. NONE

|                                                                                                                                  | DIMENSIONS ARE IN INCHES TOLERANCES: FRACTIONAL±1/32 ANGULAR: MACH±1/2 Deg |           | NAME | DATE | SEASTROM MFG          |
|----------------------------------------------------------------------------------------------------------------------------------|----------------------------------------------------------------------------|-----------|------|------|-----------------------|
|                                                                                                                                  |                                                                            | DRAWN     |      |      |                       |
|                                                                                                                                  |                                                                            | CHECKED   |      |      |                       |
|                                                                                                                                  | TWO PLACE DECIMAL ±.01                                                     | ENG APPR. |      |      | EXPANSION PLUG        |
| PROPRIETARY AND CONFIDENTIAL                                                                                                     | THREE PLACE DECIMAL ±.005                                                  | MFG APPR. |      |      |                       |
| THE INFORMATION CONTAINED IN THIS DRAWING IS THE SOLE PROPERTY OF SEASTROM MANUFACTURING, ANY REPRODUCTION IN PART OR AS A WHOLE | MATERIAL COLD ROLLED STEEL                                                 | Q.A.      |      |      | CUP                   |
|                                                                                                                                  |                                                                            | COMMENTS: |      |      |                       |
|                                                                                                                                  | FINISH<br>SEE NOTE 1                                                       |           |      |      | SIZE DWG. NO. REV.    |
|                                                                                                                                  | DRAWING IS NOT TO SCALE                                                    |           |      |      | <b>A</b>   5791-14  - |
|                                                                                                                                  |                                                                            |           |      |      | SHEET 1 OF 1          |