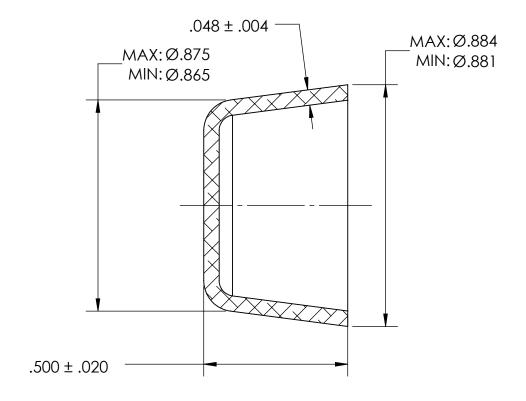

## NOTES:

- 1. ZINC PLATE PER ASTM B633, SC1, TYPE III or V, Clear
- 2. DIMENSIONS APPLY BEFORE PLATING

| PROPRIETARY AND CONFIDENTIAL       |
|------------------------------------|
| THE INFORMATION CONTAINED IN THIS  |
| DRAWING IS THE SOLE PROPERTY OF    |
| SEASTROM MANUFACTURING. ANY        |
| REPRODUCTION IN PART OR AS A WHOLE |
| WITHOUT THE WRITTEN PERMISSION OF  |
| SEASTROM MANUFACTURING IS          |
| PROHIBITED.                        |

|    | DIMENSIONS ARE IN INCHES TOLERANCES: FRACTIONAL±1/32 ANGULAR: MACH±1/2 Deg TWO PLACE DECIMAL ±.01 THREE PLACE DECIMAL ±.005 | 55        | NAME | DATE | SEASTROM MFG          |         |
|----|-----------------------------------------------------------------------------------------------------------------------------|-----------|------|------|-----------------------|---------|
|    |                                                                                                                             | DRAWN     |      |      | 367 (311( 37)( 17)( 1 |         |
|    |                                                                                                                             | CHECKED   |      |      | EXPANSION PLUG<br>CUP |         |
|    |                                                                                                                             | ENG APPR. |      |      |                       |         |
|    |                                                                                                                             | MFG APPR. |      |      |                       |         |
|    | MATERIAL COLD ROLLED STEEL                                                                                                  | Q.A.      |      |      |                       |         |
|    |                                                                                                                             | COMMENTS: |      |      |                       |         |
| LE | FINISH                                                                                                                      |           |      |      |                       |         |
|    | SEE NOTE 1                                                                                                                  |           |      |      |                       | REV.    |
|    | DRAWING IS NOT TO SCALE                                                                                                     |           |      |      | <b>A</b>   5791-14-Z3 | -       |
|    |                                                                                                                             | 1         |      |      | l cuert 1 0           | · - 1 / |