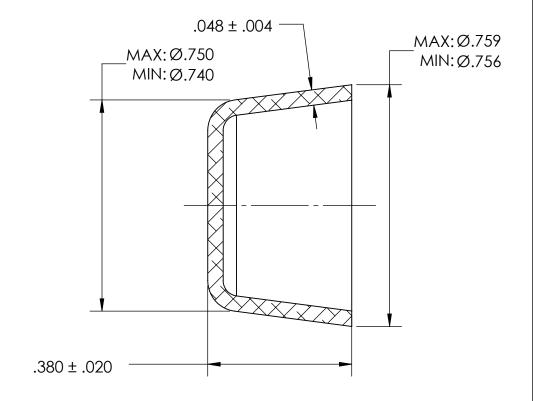

## NOTES:

1. NONE

| PROPRIETARY AND CONFIDENTIAL THE INFORMATION CONTAINED IN THIS DRAWING IS THE SOLE PROPERTY OF SEASTROM MANUFACTURING, ANY REPRODUCTION IN PART OR AS A WHOLE WITHOUT THE WRITTEN PERMISSION OF SEASTROM MANUFACTURING IS PROHIBITED. | DIMENSIONS ARE IN INCHES TOLERANCES: FRACTIONAL±1/32 ANGULAR: MACH±1/2 Deg TWO PLACE DECIMAL ±.01 THREE PLACE DECIMAL ±.005 |           | NAME | DATE | SEASTROM MFG       |               |
|---------------------------------------------------------------------------------------------------------------------------------------------------------------------------------------------------------------------------------------|-----------------------------------------------------------------------------------------------------------------------------|-----------|------|------|--------------------|---------------|
|                                                                                                                                                                                                                                       |                                                                                                                             | DRAWN     |      |      |                    |               |
|                                                                                                                                                                                                                                       |                                                                                                                             | CHECKED   |      |      |                    | 1             |
|                                                                                                                                                                                                                                       |                                                                                                                             | ENG APPR. |      |      | EXPANSION PLUG     |               |
|                                                                                                                                                                                                                                       |                                                                                                                             | MFG APPR. |      |      |                    |               |
|                                                                                                                                                                                                                                       | MATERIAL COLD ROLLED STEEL                                                                                                  | Q.A.      |      |      | CUP                |               |
|                                                                                                                                                                                                                                       |                                                                                                                             | COMMENTS: |      |      |                    |               |
|                                                                                                                                                                                                                                       | FINISH<br>SEE NOTE 1                                                                                                        |           |      |      | SIZE DWG. NO.      | 1             |
|                                                                                                                                                                                                                                       | DRAWING IS NOT TO SCALE                                                                                                     |           |      |      | <b>A</b>   5791-13 | $\frac{1}{2}$ |