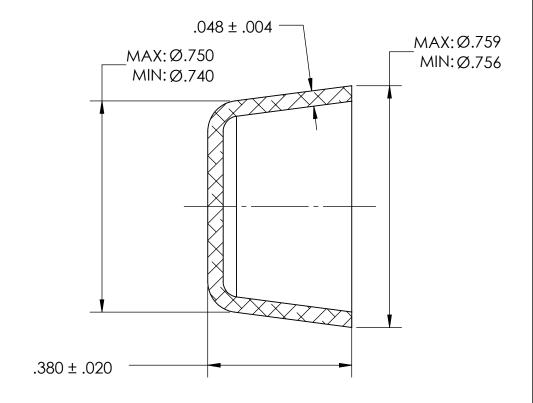

## REFERENCE SEASTROM WORKMANSHIP STD. 8.4.1.W2

## NOTES:

- 1. ZINC PLATE PER ASTM B633, SC1, TYPE III or V, Clear
- 2. DIMENSIONS APPLY BEFORE PLATING

| PROPRIETARY AND CONFIDENTIAL       |
|------------------------------------|
| THE INFORMATION CONTAINED IN THIS  |
| DRAWING IS THE SOLE PROPERTY OF    |
| SEASTROM MANUFACTURING. ANY        |
| REPRODUCTION IN PART OR AS A WHOLE |
| WITHOUT THE WRITTEN PERMISSION OF  |
| SEASTROM MANUFACTURING IS          |
| PROHIBITED.                        |
|                                    |

|    | DIMENSIONS ARE IN INCHES TOLERANCES: FRACTIONAL±1/32 ANGULAR: MACH±1/2 Deg TWO PLACE DECIMAL ±.01 THREE PLACE DECIMAL ±.005 |           | NAME | DATE | SEASTROM MFG      |
|----|-----------------------------------------------------------------------------------------------------------------------------|-----------|------|------|-------------------|
|    |                                                                                                                             | DRAWN     |      |      |                   |
|    |                                                                                                                             | CHECKED   |      |      | EXPANSION PLUG    |
|    |                                                                                                                             | ENG APPR. |      |      |                   |
|    |                                                                                                                             | MFG APPR. |      |      |                   |
|    | MATERIAL COLD ROLLED STEEL                                                                                                  | Q.A.      |      |      | CUP               |
|    |                                                                                                                             | COMMENTS: |      |      |                   |
| LE | SEE NOTE 1                                                                                                                  |           |      |      | SIZE DWG. NO. REV |
|    | DRAWING IS NOT TO SCALE                                                                                                     |           |      |      | SUEET 1 OF 1      |