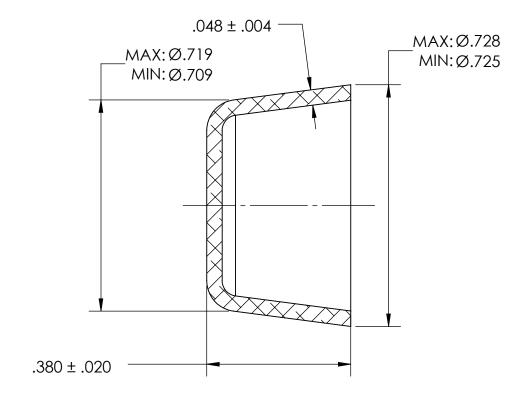

## NOTES:

1. NONE

| PROPRIETARY AND CONFIDENTIAL THE INFORMATION CONTAINED IN THIS DRAWING IS THE SOLE PROPERTY OF SEASTROM MANUFACTURING. ANY REPRODUCTION IN PART OR AS A WHOLE WITHOUT THE WRITTEN PERMISSION OF SEASTROM MANUFACTURING IS PROHIBITED. | DIMENSIONS ARE IN INCHES TOLERANCES: FRACTIONAL±1/32 ANGULAR: MACH±1/2 Deg TWO PLACE DECIMAL ±.01 THREE PLACE DECIMAL ±.005 |           | NAME | DATE | SEASTROM MFG       |
|---------------------------------------------------------------------------------------------------------------------------------------------------------------------------------------------------------------------------------------|-----------------------------------------------------------------------------------------------------------------------------|-----------|------|------|--------------------|
|                                                                                                                                                                                                                                       |                                                                                                                             | DRAWN     |      |      |                    |
|                                                                                                                                                                                                                                       |                                                                                                                             | CHECKED   |      |      | EXPANSION PLUG     |
|                                                                                                                                                                                                                                       |                                                                                                                             | ENG APPR. |      |      |                    |
|                                                                                                                                                                                                                                       |                                                                                                                             | MFG APPR. |      |      |                    |
|                                                                                                                                                                                                                                       | MATERIAL COLD ROLLED STEEL                                                                                                  | Q.A.      |      |      | CUP                |
|                                                                                                                                                                                                                                       |                                                                                                                             | COMMENTS: |      |      |                    |
|                                                                                                                                                                                                                                       | FINISH                                                                                                                      |           |      |      | SIZE DWG, NO. REV. |
|                                                                                                                                                                                                                                       | SEE NOTE 1                                                                                                                  |           |      |      | Δ 5701 10          |
|                                                                                                                                                                                                                                       | DRAWING IS NOT TO SCALE                                                                                                     |           |      |      | N   3/ 71-12   -   |