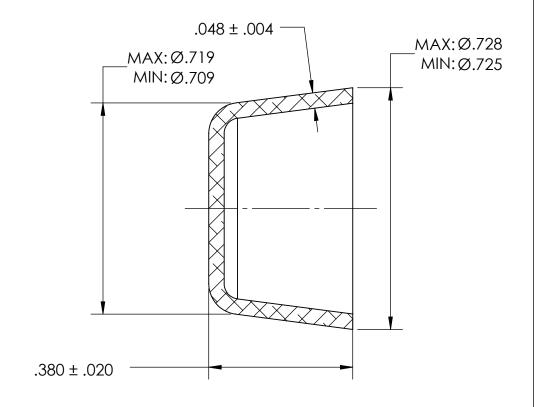

## REFERENCE SEASTROM WORKMANSHIP STD. 8.4.1.W2

## NOTES:

1. BLACK OXIDE PER MIL-DTL-13924, CLASS 1, LIGHT OIL, NO TEST REQUIRED

2. DIMENSIONS APPLY BEFORE PLATING

PROPRIETARY AND CONFIDENTIAL
THE INFORMATION CONTAINED IN THIS
DRAWING IS THE SOLE PROPERTY OF
SEASTROM MANUFACTURING, ANY
REPRODUCTION IN PART OR AS A WHOLE
WITHOUT THE WRITTEN PERMISSION OF
SEASTROM MANUFACTURING IS
PROHIBITED.

SEASTROM MFG

EXPANSION PLUG CUP

SIZE DWG. NO. REV. - SHEET 1 OF 1