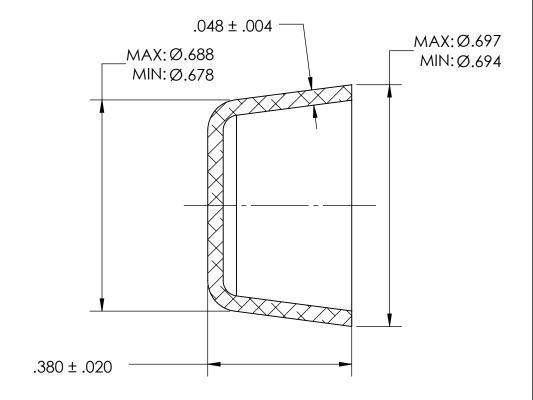

## REFERENCE SEASTROM WORKMANSHIP STD. 8.4.1.W2

NOTES:

1. NONE

| PROPRIETARY AND CONFIDENTIAL THE INFORMATION CONTAINED IN THIS DRAWING IS THE SOLE PROPERTY OF SEASTROM MANUFACTURING, ANY REPRODUCTION IN PART OR AS A WHOLE WITHOUT THE WRITTEN PERMISSION OF SEASTROM MANUFACTURING IS PROHIBITED. | DIMENSIONS ARE IN INCHES TOLERANCES: FRACTIONAL±1/32 ANGULAR: MACH±1/2 Deg TWO PLACE DECIMAL ±.01 THREE PLACE DECIMAL ±.005 |           | NAME | DATE | SEASTROM MFG       |
|---------------------------------------------------------------------------------------------------------------------------------------------------------------------------------------------------------------------------------------|-----------------------------------------------------------------------------------------------------------------------------|-----------|------|------|--------------------|
|                                                                                                                                                                                                                                       |                                                                                                                             | DRAWN     |      |      |                    |
|                                                                                                                                                                                                                                       |                                                                                                                             | CHECKED   |      |      |                    |
|                                                                                                                                                                                                                                       |                                                                                                                             | ENG APPR. |      |      | EXPANSION PLUG     |
|                                                                                                                                                                                                                                       |                                                                                                                             | MFG APPR. |      |      |                    |
|                                                                                                                                                                                                                                       | MATERIAL COLD ROLLED STEEL                                                                                                  | Q.A.      |      |      | CUP                |
|                                                                                                                                                                                                                                       |                                                                                                                             | COMMENTS: |      |      |                    |
|                                                                                                                                                                                                                                       | FINISH<br>SEE NOTE 1                                                                                                        |           |      |      | SIZE DWG. NO.      |
|                                                                                                                                                                                                                                       | DRAWING IS NOT TO SCALE                                                                                                     |           |      |      | <b>A</b>   5791-11 |