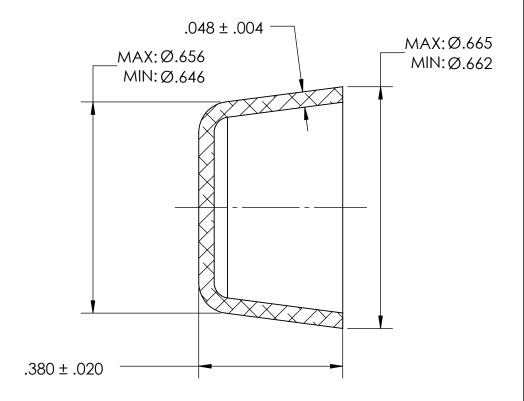

## NOTES:

- 1. ZINC PLATE PER ASTM B633, SC1, TYPE III or V, Clear
- 2. DIMENSIONS APPLY BEFORE PLATING

| PROPRIETARY AND CONFIDENTIAL       |
|------------------------------------|
| THE INFORMATION CONTAINED IN THIS  |
| DRAWING IS THE SOLE PROPERTY OF    |
| SEASTROM MANUFACTURING. ANY        |
| REPRODUCTION IN PART OR AS A WHOLE |
| WITHOUT THE WRITTEN PERMISSION OF  |
| SEASTROM MANUFACTURING IS          |
| PROHIBITED.                        |

|    | DIMENSIONS ARE IN INCHES TOLERANCES: FRACTIONAL±1/32 ANGULAR: MACH±1/2 Deg TWO PLACE DECIMAL ±.01 THREE PLACE DECIMAL ±.005 |           | NAME | DATE | SEASTROM MFG             |
|----|-----------------------------------------------------------------------------------------------------------------------------|-----------|------|------|--------------------------|
|    |                                                                                                                             | DRAWN     |      |      |                          |
|    |                                                                                                                             | CHECKED   |      |      | EXPANSION PLUG           |
|    |                                                                                                                             | ENG APPR. |      |      |                          |
|    |                                                                                                                             | MFG APPR. |      |      |                          |
|    | MATERIAL COLD ROLLED STEEL                                                                                                  | Q.A.      |      |      | CUP                      |
|    |                                                                                                                             | COMMENTS: |      |      |                          |
| LE | FINISH                                                                                                                      |           |      |      | SIZE DWG. NO. REV.       |
|    | SEE NOTE 1                                                                                                                  |           |      |      | SIZE DWG. NO.   REV.   - |
|    | DRAWING IS NOT TO SCALE                                                                                                     |           |      |      |                          |
|    |                                                                                                                             |           |      |      | SHEET 1 OF 1             |