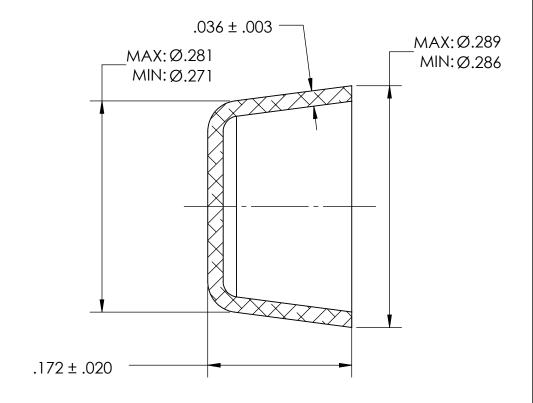

## NOTES:

- 1. ZINC PLATE PER ASTM B633, SC1, TYPE III or V, Clear
- 2. DIMENSIONS APPLY BEFORE PLATING

| PROPRIETARY AND CONFIDENTIAL                                      |
|-------------------------------------------------------------------|
| THE INFORMATION CONTAINED IN THIS DRAWING IS THE SOLE PROPERTY OF |
| SEASTROM MANUFACTURING. ANY                                       |
| REPRODUCTION IN PART OR AS A WHOLE                                |
| WITHOUT THE WRITTEN PERMISSION OF<br>SEASTROM MANUFACTURING IS    |
| PROHIBITED.                                                       |

|    | DIMENSIONS ARE IN INCHES TOLERANCES: FRACTIONAL±1/32 ANGULAR: MACH±1/2 Deg TWO PLACE DECIMAL ±.01 THREE PLACE DECIMAL ±.005 | DRAWN     | NAME | DATE | SEASTROM MFG             |             |
|----|-----------------------------------------------------------------------------------------------------------------------------|-----------|------|------|--------------------------|-------------|
|    |                                                                                                                             | CHECKED   |      |      | EXPANSION PLUG           |             |
|    |                                                                                                                             | ENG APPR. |      |      |                          |             |
|    |                                                                                                                             | MFG APPR. |      |      |                          |             |
|    | MATERIAL COLD ROLLED STEEL                                                                                                  | Q.A.      |      |      | CUP                      |             |
|    |                                                                                                                             | COMMENTS: |      |      |                          |             |
| LE | FINISH<br>SEE NOTE 1                                                                                                        |           |      |      |                          | REV.        |
|    | DRAWING IS NOT TO SCALE                                                                                                     |           |      |      | <b>A</b>   5791-1-Z3   - | -<br>-<br>1 |