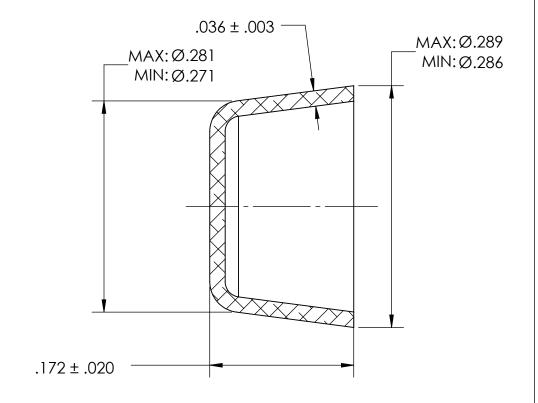

## NOTES:

- 1. NICKEL PLATE PER AMS QQ-N-290 CLASS 1 GRADE G
- 2. DIMENSIONS APPLY BEFORE PLATING

| PROPRIETARY AND CONFIDENTIAL       |
|------------------------------------|
| THE INFORMATION CONTAINED IN THIS  |
| DRAWING IS THE SOLE PROPERTY OF    |
| SEASTROM MANUFACTURING. ANY        |
| REPRODUCTION IN PART OR AS A WHOLE |
| WITHOUT THE WRITTEN PERMISSION OF  |
| SEASTROM MANUFACTURING IS          |
| PROHIBITED.                        |

|    | DIMENSIONS ARE IN INCHES TOLERANCES: FRACTIONAL±1/32 ANGULAR: MACH±1/2 Deg TWO PLACE DECIMAL ±.01 THREE PLACE DECIMAL ±.005 |           | NAME | DATE | SEASTROM MFG          |      |
|----|-----------------------------------------------------------------------------------------------------------------------------|-----------|------|------|-----------------------|------|
|    |                                                                                                                             | DRAWN     |      |      | 3L/\31\\O1\\1\\1\\1\\ |      |
|    |                                                                                                                             | CHECKED   |      |      | EXPANSION PLUG<br>CUP |      |
|    |                                                                                                                             | ENG APPR. |      |      |                       |      |
|    |                                                                                                                             | MFG APPR. |      |      |                       |      |
|    | MATERIAL COLD ROLLED STEEL                                                                                                  | Q.A.      |      |      |                       |      |
|    |                                                                                                                             | COMMENTS: |      |      |                       |      |
| LE | FINISH                                                                                                                      |           |      |      |                       |      |
|    | SEE NOTE 1                                                                                                                  |           |      |      |                       | REV. |
|    | DRAWING IS NOT TO SCALE                                                                                                     | 1         |      |      | <b>A</b>   5791-1-N   | -    |
|    |                                                                                                                             | I         |      |      | l cuert 1 $\wedge$    | \F 1 |