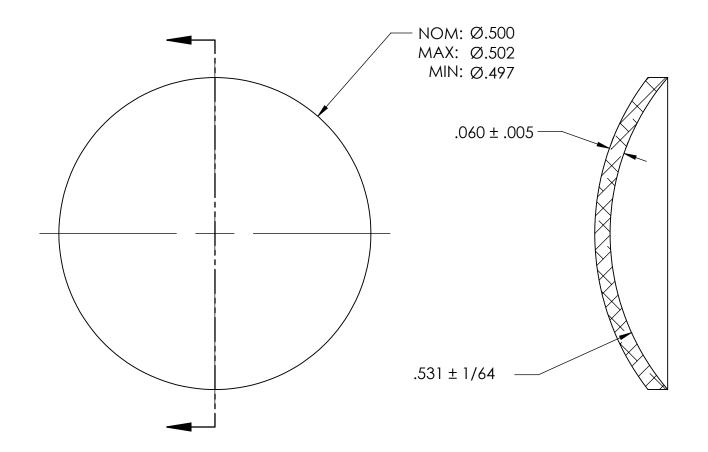

NOTES:

1. NONE

|                                                                                                                                                                                                                                       | DIMENSIONS ARE IN INCHES                                                                           |           | NAME | DATE | SEASTROM MFG          |
|---------------------------------------------------------------------------------------------------------------------------------------------------------------------------------------------------------------------------------------|----------------------------------------------------------------------------------------------------|-----------|------|------|-----------------------|
| PROPRIETARY AND CONFIDENTIAL THE INFORMATION CONTAINED IN THIS DRAWING IS THE SOLE PROPERTY OF SEASTROM MANUFACTURING. ANY REPRODUCTION IN PART OR AS A WHOLE WITHOUT THE WRITTEN PERMISSION OF SEASTROM MANUFACTURING IS PROHIBITED. | TOLERANCES: FRACTIONAL±1/32 ANGULAR: MACH±1/2 Deg TWO PLACE DECIMAL ±.01 THREE PLACE DECIMAL ±.005 | DRAWN     |      |      | SEASIROM MIG          |
|                                                                                                                                                                                                                                       |                                                                                                    | CHECKED   |      |      | EXPANSION PLUG        |
|                                                                                                                                                                                                                                       |                                                                                                    | ENG APPR. |      |      |                       |
|                                                                                                                                                                                                                                       |                                                                                                    | MFG APPR. |      |      |                       |
|                                                                                                                                                                                                                                       | MATERIAL COLD ROLLED STEEL                                                                         | Q.A.      |      |      | DOME                  |
|                                                                                                                                                                                                                                       |                                                                                                    | COMMENTS: |      |      |                       |
|                                                                                                                                                                                                                                       | FINISH<br>SEE NOTE 1                                                                               |           |      |      | SIZE DWG. NO.         |
|                                                                                                                                                                                                                                       | DRAWING IS NOT TO SCALE                                                                            |           |      |      | <b>A</b>   5790-9   - |