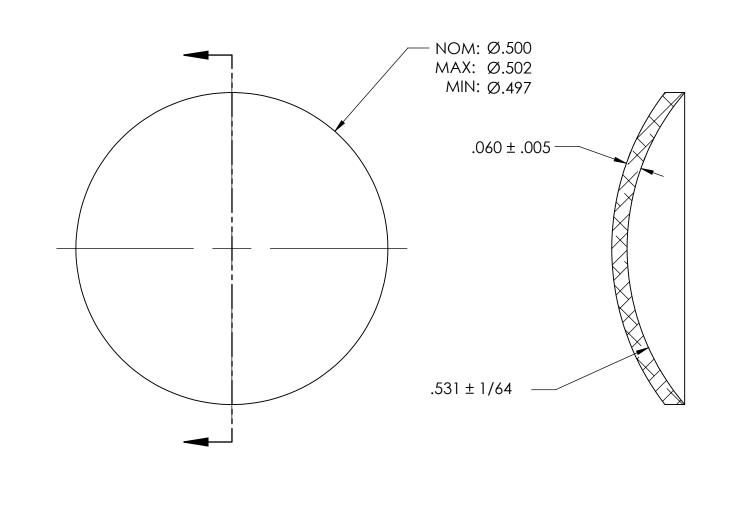

## NOTES:

## 1. NICKEL PLATE PER AMS QQ-N-290 CLASS 1 GRADE G

| 2. DIMENSIONS APPLY BEFORE PLATING |                                                                                                      | DIMENSIONS ARE IN INCHES<br>TOLERANCES:<br>FRACTIONAL±1/32<br>ANGULAR: MACH±1/2 Deg<br>TWO PLACE DECIMAL ±.01<br>THREE PLACE DECIMAL ±.005 | DRAWN     | NAME | DATE | SEASTROM MFG                |      |
|------------------------------------|------------------------------------------------------------------------------------------------------|--------------------------------------------------------------------------------------------------------------------------------------------|-----------|------|------|-----------------------------|------|
|                                    |                                                                                                      |                                                                                                                                            | CHECKED   |      |      |                             |      |
|                                    |                                                                                                      |                                                                                                                                            | ENG APPR. |      |      | EXPANSION PLUG<br>DOME      |      |
|                                    | DRAWING IS THE SOLE PROPERTY OF<br>SEASTROM MANUFACTURING. ANY<br>REPRODUCTION IN PART OR AS A WHOLE |                                                                                                                                            | MFG APPR. |      |      |                             |      |
|                                    |                                                                                                      | COLD ROLLED STEEL                                                                                                                          | Q.A.      |      |      |                             |      |
|                                    |                                                                                                      |                                                                                                                                            | COMMENTS: |      |      |                             |      |
|                                    |                                                                                                      | FINISH<br>SEE NOTE 1                                                                                                                       |           |      |      |                             | REV. |
|                                    |                                                                                                      | DRAWING IS NOT TO SCALE                                                                                                                    |           |      |      | <b>A</b> 5790-9-N SHEET 1 O | -    |
|                                    |                                                                                                      |                                                                                                                                            |           |      |      |                             | E I  |