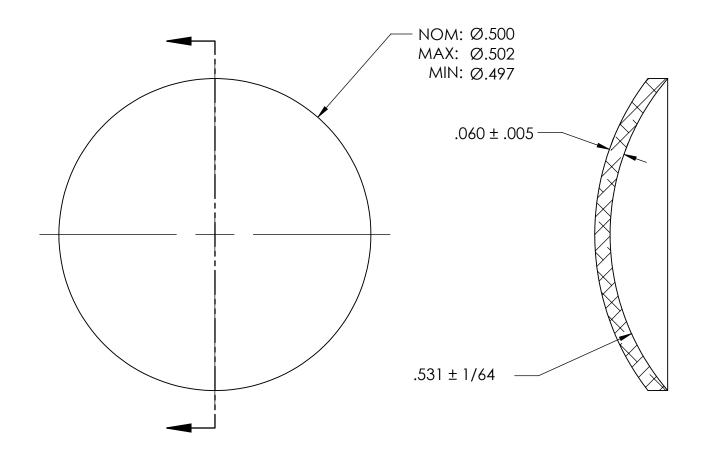

## NOTES:

- 1. CADMIUM PLATE PER AMS QQ-P-416 TYPE II CLASS 2
- 2. DIMENSIONS APPLY BEFORE PLATING

| PROPRIETARY AND CONFIDENTIAL       |
|------------------------------------|
| THE INFORMATION CONTAINED IN THIS  |
| DRAWING IS THE SOLE PROPERTY OF    |
| SEASTROM MANUFACTURING. ANY        |
| REPRODUCTION IN PART OR AS A WHOLE |
| WITHOUT THE WRITTEN PERMISSION OF  |
| SEASTROM MANUFACTURING IS          |
| PROHIBITED.                        |

|    | DIMENSIONS ARE IN INCHES TOLERANCES: FRACTIONAL±1/32 ANGULAR: MACH±1/2 Deg TWO PLACE DECIMAL ±.01 THREE PLACE DECIMAL ±.005 |           | NAME | DATE | SEASTROM MFG           |     |
|----|-----------------------------------------------------------------------------------------------------------------------------|-----------|------|------|------------------------|-----|
|    |                                                                                                                             | DRAWN     |      |      |                        |     |
|    |                                                                                                                             | CHECKED   |      |      | EXPANSION PLUG<br>DOMF |     |
|    |                                                                                                                             | ENG APPR. |      |      |                        |     |
|    |                                                                                                                             | MFG APPR. |      |      |                        |     |
|    | MATERIAL COLD ROLLED STEEL                                                                                                  | Q.A.      |      |      | DOME                   |     |
|    |                                                                                                                             | COMMENTS: |      |      | 7                      |     |
| LE | FINISH<br>SEE NOTE 1                                                                                                        |           |      |      |                        | EV. |
|    | DRAWING IS NOT TO SCALE                                                                                                     | 1         |      |      | A 5790-9-C2 -          |     |
|    |                                                                                                                             |           |      |      | SHEET 1 OF             | 1   |