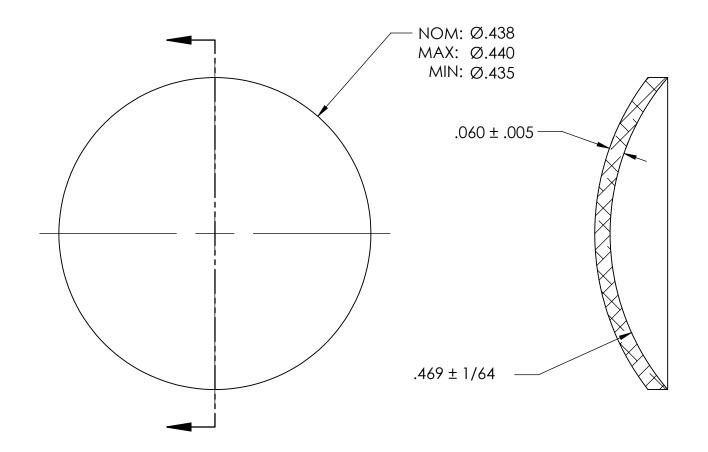

NOTES:

1. NONE

|                    |                                                                                                                                                                                                                                       | DIMENSIONS ARE IN INCHES TOLERANCES:                         | DRAWN     | NAME | DATE | SEASTROM MFG      |
|--------------------|---------------------------------------------------------------------------------------------------------------------------------------------------------------------------------------------------------------------------------------|--------------------------------------------------------------|-----------|------|------|-------------------|
|                    |                                                                                                                                                                                                                                       | FRACTIONAL±1/32 ANGULAR: MACH±1/2 Deg TWO PLACE DECIMAL ±.01 | CHECKED   |      |      | 02/10/11/11/11    |
|                    |                                                                                                                                                                                                                                       |                                                              | ENG APPR. |      |      | EXPANSION PLUG    |
| PROPRI             | PROPRIETARY AND CONFIDENTIAL THE INFORMATION CONTAINED IN THIS DRAWING IS THE SOLE PROPERTY OF SEASTROM MANUFACTURING. ANY REPRODUCTION IN PART OR AS A WHOLE WITHOUT THE WRITTEN PERMISSION OF SEASTROM MANUFACTURING IS PROHIBITED. | THREE PLACE DECIMAL ±.005                                    | MFG APPR. |      |      |                   |
|                    |                                                                                                                                                                                                                                       | MATERIAL COLD ROLLED STEEL                                   | Q.A.      |      |      | DOME              |
|                    |                                                                                                                                                                                                                                       |                                                              | COMMENTS: |      |      |                   |
| WITHOUT<br>SEASTRO |                                                                                                                                                                                                                                       | SEE NOTE 1                                                   |           |      |      | SIZE DWG, NO.     |
|                    |                                                                                                                                                                                                                                       | DRAWING IS NOT TO SCALE                                      |           |      |      | <b>A</b>   5790-8 |