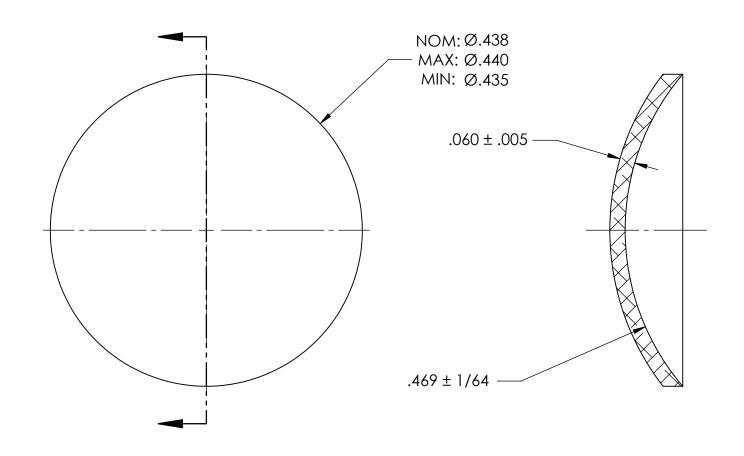

## NOTES:

- 1. ZINC PLATE PER ASTM B633, SC1, TYPE III or V, Clear
- 2. DIMENSIONS APPLY BEFORE PLATING

| PROPRIETARY AND CONFIDENTIAL       |
|------------------------------------|
| THE INFORMATION CONTAINED IN THIS  |
| DRAWING IS THE SOLE PROPERTY OF    |
| SEASTROM MANUFACTURING. ANY        |
| REPRODUCTION IN PART OR AS A WHOLE |
| WITHOUT THE WRITTEN PERMISSION OF  |
| SEASTROM MANUFACTURING IS          |
| PROHIBITED.                        |
|                                    |

|    | DIMENSIONS ARE IN INCHES TOLERANCES: FRACTIONAL±1/32 ANGULAR: MACH±1/2 Deg TWO PLACE DECIMAL ±.01 THREE PLACE DECIMAL ±.005 |           | NAME | DATE | SEASTROM MFG           |       |
|----|-----------------------------------------------------------------------------------------------------------------------------|-----------|------|------|------------------------|-------|
|    |                                                                                                                             | DRAWN     |      |      |                        |       |
|    |                                                                                                                             | CHECKED   |      |      | EXPANSION PLUG<br>DOME |       |
|    |                                                                                                                             | ENG APPR. |      |      |                        |       |
|    |                                                                                                                             | MFG APPR. |      |      |                        |       |
|    | MATERIAL COLD ROLLED STEEL                                                                                                  | Q.A.      |      |      |                        |       |
|    |                                                                                                                             | COMMENTS: |      |      |                        |       |
| LE | FINISH<br>SEE NOTE 1                                                                                                        |           |      |      |                        | REV.  |
|    | DRAWING IS NOT TO SCALE                                                                                                     |           |      |      | A 5790-8-Z3            | -     |
|    |                                                                                                                             | I         |      |      | I SHFFT 1 O            | + I I |