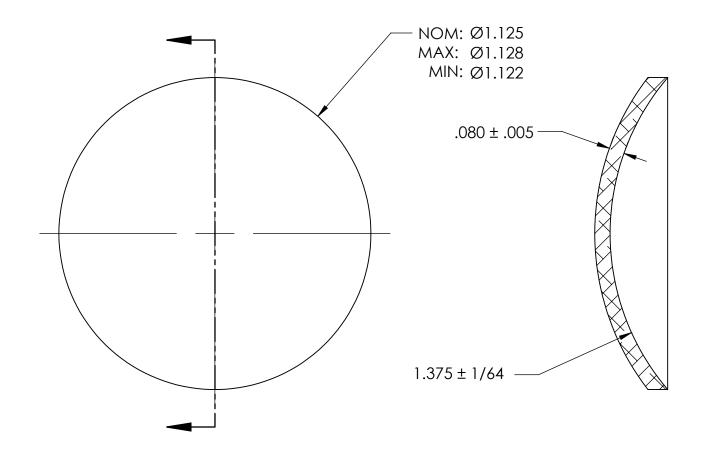

NOTES:

1. NONE

| PROPRIETARY AND CONFIDENTIAL THE INFORMATION CONTAINED IN THIS DRAWING IS THE SOLE PROPERTY OF SEASTROM MANUFACTURING. ANY REPRODUCTION IN PART OR AS A WHOLE WITHOUT THE WRITTEN PERMISSION OF | DIMENSIONS ARE IN INCHES TOLERANCES: FRACTIONAL±1/32 ANGULAR: MACH±1/2 Deg TWO PLACE DECIMAL ±.01 THREE PLACE DECIMAL ±.005 | DRAWN     | NAME | DATE | SEASTROM MFG       |  |
|-------------------------------------------------------------------------------------------------------------------------------------------------------------------------------------------------|-----------------------------------------------------------------------------------------------------------------------------|-----------|------|------|--------------------|--|
|                                                                                                                                                                                                 |                                                                                                                             | CHECKED   |      |      |                    |  |
|                                                                                                                                                                                                 |                                                                                                                             | ENG APPR. |      |      | EXPANSION PLUG     |  |
|                                                                                                                                                                                                 |                                                                                                                             | MFG APPR. |      |      |                    |  |
|                                                                                                                                                                                                 | MATERIAL<br>ALUMINUM                                                                                                        | Q.A.      |      |      | DOME               |  |
|                                                                                                                                                                                                 |                                                                                                                             | COMMENTS: |      |      |                    |  |
|                                                                                                                                                                                                 | FINISH<br>SEE NOTE 1                                                                                                        |           |      |      | SIZE DWG. NO.      |  |
| SEASTROM MANUFACTURING IS PROHIBITED.                                                                                                                                                           | DRAWING IS NOT TO SCALE                                                                                                     |           |      |      | <b>A</b>   5790-74 |  |