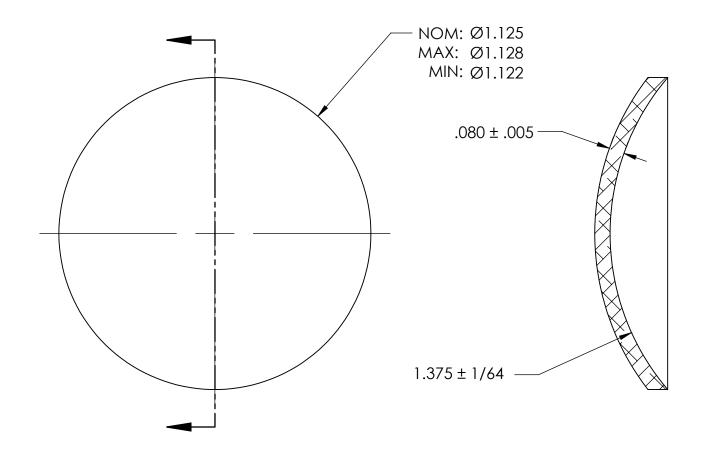

NOTES:

1. NONE

|                                                                                                                                                                                                          | DIMENSIONS ARE IN INCHES TOLERANCES: FRACTIONAL±1/32 ANGULAR: MACH±1/2 Deg TWO PLACE DECIMAL ±.01 THREE PLACE DECIMAL ±.005 |           | NAME | DATE | SEASTROM MFG   |      |
|----------------------------------------------------------------------------------------------------------------------------------------------------------------------------------------------------------|-----------------------------------------------------------------------------------------------------------------------------|-----------|------|------|----------------|------|
|                                                                                                                                                                                                          |                                                                                                                             | DRAWN     |      |      |                |      |
|                                                                                                                                                                                                          |                                                                                                                             | CHECKED   |      |      | EXPANSION PLUG |      |
|                                                                                                                                                                                                          |                                                                                                                             | ENG APPR. |      |      |                |      |
| PROPRIETARY AND CONFIDENTIAL                                                                                                                                                                             |                                                                                                                             | MFG APPR. |      |      |                |      |
| THE INFORMATION CONTAINED IN THIS DRAWING IS THE SOLE PROPERTY OF SEASTROM MANUFACTURING. ANY REPRODUCTION IN PART OR AS A WHOLE WITHOUT THE WRITTEN PERMISSION OF SEASTROM MANUFACTURING IS PROHIBITED. | MATERIAL 300 SERIES STAINLESS STEEL                                                                                         | Q.A.      |      |      | DOME           |      |
|                                                                                                                                                                                                          |                                                                                                                             | COMMENTS: |      |      |                |      |
|                                                                                                                                                                                                          | FINISH                                                                                                                      |           |      |      |                |      |
|                                                                                                                                                                                                          | SEE NOTE 1                                                                                                                  |           |      |      | SIZE DWG. NO.  | REV. |
|                                                                                                                                                                                                          | DRAWING IS NOT TO SCALE                                                                                                     |           |      |      | 71 3770-73     | -    |
|                                                                                                                                                                                                          |                                                                                                                             |           |      |      | SHEET 1 O      | )F 1 |