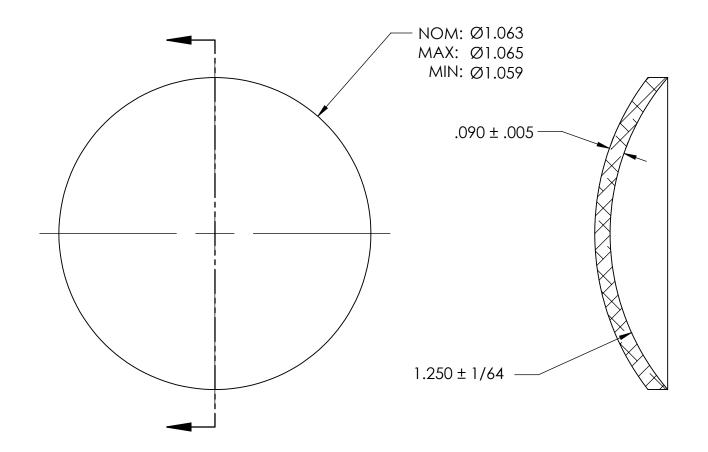

NOTES:

1. NONE

|         |                                                                                                                                                                                                                                       | DIMENSIONS ARE IN INCHES TOLERANCES:                         | DRAWN     | NAME | DATE | SEASTROM MFG       |
|---------|---------------------------------------------------------------------------------------------------------------------------------------------------------------------------------------------------------------------------------------|--------------------------------------------------------------|-----------|------|------|--------------------|
|         |                                                                                                                                                                                                                                       | FRACTIONAL±1/32 ANGULAR: MACH±1/2 Deg TWO PLACE DECIMAL ±.01 | CHECKED   |      |      | <u> </u>           |
|         |                                                                                                                                                                                                                                       |                                                              | ENG APPR. |      |      | EXPANSION PLUG     |
| PRO     | PROPRIETARY AND CONFIDENTIAL THE INFORMATION CONTAINED IN THIS DRAWING IS THE SOLE PROPERTY OF SEASTROM MANUFACTURING. ANY REPRODUCTION IN PART OR AS A WHOLE WITHOUT THE WRITTEN PERMISSION OF SEASTROM MANUFACTURING IS PROHIBITED. | THREE PLACE DECIMAL ±.005                                    | MFG APPR. |      |      |                    |
| 1       |                                                                                                                                                                                                                                       | MATERIAL COLD ROLLED STEEL                                   | Q.A.      |      |      | DOME               |
| 1 -     |                                                                                                                                                                                                                                       |                                                              | COMMENTS: |      |      |                    |
| W<br>SE |                                                                                                                                                                                                                                       | SEE NOTE 1                                                   |           |      |      | SIZE DWG, NO.      |
|         |                                                                                                                                                                                                                                       | DRAWING IS NOT TO SCALE                                      |           |      |      | <b>A</b>   5790-72 |