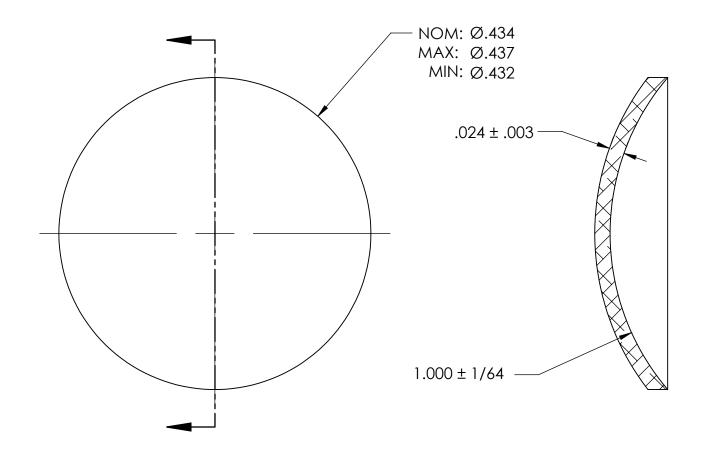

NOTES:

1. NONE

|                                                                                                                                        | DIMENSIONS ARE IN INCHES TOLERANCES: FRACTIONAL±1/32 ANGULAR: MACH±1/2 Deg TWO PLACE DECIMAL ±.01 THREE PLACE DECIMAL ±.005 | DRAWN     | NAME | DATE | SEASTROM MFG          |
|----------------------------------------------------------------------------------------------------------------------------------------|-----------------------------------------------------------------------------------------------------------------------------|-----------|------|------|-----------------------|
|                                                                                                                                        |                                                                                                                             | CHECKED   |      |      |                       |
|                                                                                                                                        |                                                                                                                             | ENG APPR. |      |      | EXPANSION PLUG        |
| PROPRIETARY AND CONFIDENTIAL                                                                                                           |                                                                                                                             | MFG APPR. |      |      |                       |
| THE INFORMATION CONTAINED IN THIS                                                                                                      | MATERIAL                                                                                                                    | Q.A.      |      |      | DOME                  |
| SEASTROM MANUFACTURING. ANY REPRODUCTION IN PART OR AS A WHOLE WITHOUT THE WRITTEN PERMISSION OF SEASTROM MANUFACTURING IS PROHIBITED. | COLD ROLLED STEEL                                                                                                           | COMMENTS: |      |      |                       |
|                                                                                                                                        | FINISH<br>SEE NOTE 1                                                                                                        |           |      |      | SIZE DWG. NO.         |
|                                                                                                                                        | DRAWING IS NOT TO SCALE                                                                                                     |           |      |      | <b>A</b>   5790-7   - |