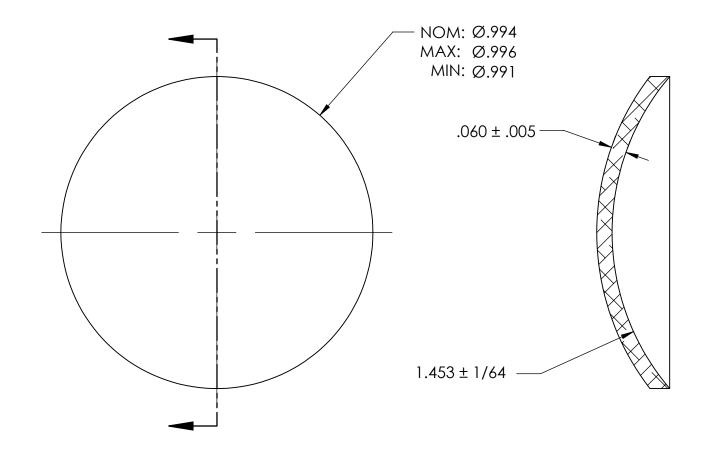

NOTES:

1. NONE

|                                                                                                                                                                                                                                       | DIMENSIONS ARE IN INCHES TOLERANCES:                                         | DRAWN     | NAME | DATE | SEASTROM MFG       |
|---------------------------------------------------------------------------------------------------------------------------------------------------------------------------------------------------------------------------------------|------------------------------------------------------------------------------|-----------|------|------|--------------------|
|                                                                                                                                                                                                                                       | FRACTIONAL±1/32                                                              | CHECKED   |      |      |                    |
| PROPRIETARY AND CONFIDENTIAL THE INFORMATION CONTAINED IN THIS DRAWING IS THE SOLE PROPERTY OF SEASTROM MANUFACTURING. ANY REPRODUCTION IN PART OR AS A WHOLE WITHOUT THE WRITTEN PERMISSION OF SEASTROM MANUFACTURING IS PROHIBITED. | ANGULAR: MACH±1/2 Deg<br>TWO PLACE DECIMAL ±.01<br>THREE PLACE DECIMAL ±.005 | ENG APPR. |      |      | EXPANSION PLUG     |
|                                                                                                                                                                                                                                       |                                                                              | MFG APPR. |      |      |                    |
|                                                                                                                                                                                                                                       | MATERIAL COLD ROLLED STEEL                                                   | Q.A.      |      |      | DOME               |
|                                                                                                                                                                                                                                       |                                                                              | COMMENTS: |      | •    |                    |
|                                                                                                                                                                                                                                       | SEE NOTE 1                                                                   |           |      |      | SIZE DWG. NO.      |
|                                                                                                                                                                                                                                       | DRAWING IS NOT TO SCALE                                                      |           |      |      | <b>A</b>   5790-67 |