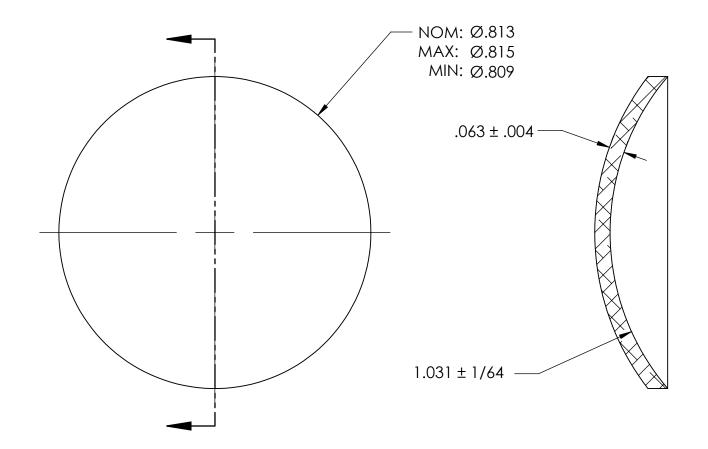

NOTES:

1. NONE

|                                                                                                                                        | DIMENSIONS ARE IN INCHES                                                                           |           | NAME | DATE | SEASTROM MFG       |
|----------------------------------------------------------------------------------------------------------------------------------------|----------------------------------------------------------------------------------------------------|-----------|------|------|--------------------|
| PROPRIETARY AND CONFIDENTIAL                                                                                                           | TOLERANCES: FRACTIONAL±1/32 ANGULAR: MACH±1/2 Deg TWO PLACE DECIMAL ±.01 THREE PLACE DECIMAL ±.005 | DRAWN     |      |      | 3LASTROWT MI O     |
|                                                                                                                                        |                                                                                                    | CHECKED   |      |      | EXPANSION PLUG     |
|                                                                                                                                        |                                                                                                    | ENG APPR. |      |      |                    |
|                                                                                                                                        |                                                                                                    | MFG APPR. |      |      |                    |
| THE INFORMATION CONTAINED IN THIS DRAWING IS THE SOLE PROPERTY OF                                                                      | MATERIAL                                                                                           | Q.A.      |      |      | DOME               |
| SEASTROM MANUFACTURING. ANY REPRODUCTION IN PART OR AS A WHOLE WITHOUT THE WRITTEN PERMISSION OF SEASTROM MANUFACTURING IS PROHIBITED. | ALUMINUM                                                                                           | COMMENTS: |      |      |                    |
|                                                                                                                                        | FINISH<br>SEE NOTE 1                                                                               |           |      |      | SIZE DWG. NO. REV. |
|                                                                                                                                        | DRAWING IS NOT TO SCALE                                                                            |           |      |      | <b>A</b>   5790-59 |
|                                                                                                                                        |                                                                                                    |           |      |      | OTTEL TOT T        |