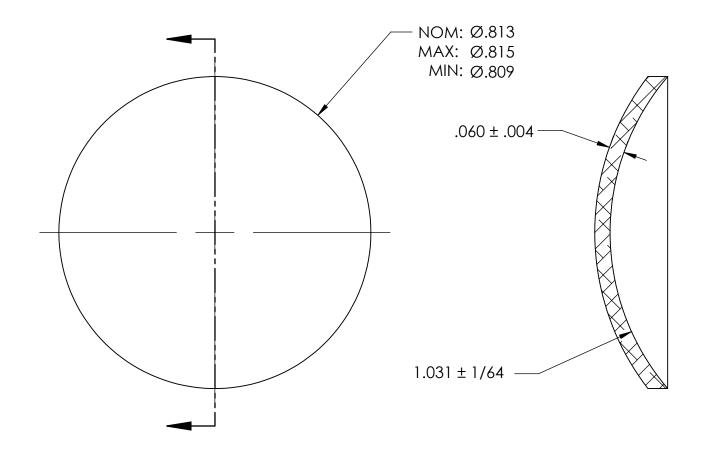

NOTES:

1. NONE

|                                                                                                                                                    | DIMENSIONS ARE IN INCHES                                                                           |           | NAME | DATE | SEASTROM MFG        |
|----------------------------------------------------------------------------------------------------------------------------------------------------|----------------------------------------------------------------------------------------------------|-----------|------|------|---------------------|
| PROPRIETARY AND CONFIDENTIAL                                                                                                                       | TOLERANCES: FRACTIONAL±1/32 ANGULAR: MACH±1/2 Deg TWO PLACE DECIMAL ±.01 THREE PLACE DECIMAL ±.005 | DRAWN     |      |      | 327(311(37)(17)(13) |
|                                                                                                                                                    |                                                                                                    | ENG APPR. |      |      | EXPANSION PLUG      |
|                                                                                                                                                    |                                                                                                    | MFG APPR. |      |      |                     |
| THE INFORMATION CONTAINED IN THIS DRAWING IS THE SOLE PROPERTY OF                                                                                  | MATERIAL<br>300 SERIES STAINLESS STEEL                                                             | Q.A.      |      |      | DOME                |
| SEASTROM MANUFACTURING. ANY<br>REPRODUCTION IN PART OR AS A WHOLE<br>WITHOUT THE WRITTEN PERMISSION OF<br>SEASTROM MANUFACTURING IS<br>PROHIBITED. | FINISH                                                                                             | COMMENTS: |      |      |                     |
|                                                                                                                                                    | SEE NOTE 1                                                                                         |           |      |      | SIZE DWG. NO. REV   |
|                                                                                                                                                    | DRAWING IS NOT TO SCALE                                                                            |           |      |      |                     |