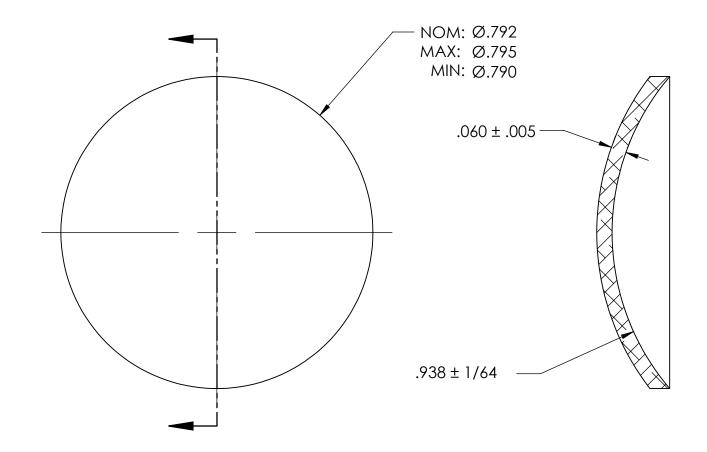

NOTES:

1. NONE

| PROPRIETARY AND CONFIDENTIAL THE INFORMATION CONTAINED IN THIS DRAWING IS THE SOLE PROPERTY OF SEASTROM MANUFACTURING. ANY REPRODUCTION IN PART OR AS A WHOLE WITHOUT THE WRITTEN PERMISSION OF SEASTROM MANUFACTURING IS PROHIBITED. | DIMENSIONS ARE IN INCHES TOLERANCES: FRACTIONAL±1/32 ANGULAR: MACH±1/2 Deg TWO PLACE DECIMAL ±.01 THREE PLACE DECIMAL ±.005 | DRAWN     | NAME | DATE | SEASTROM MFG  EXPANSION PLUG |               |
|---------------------------------------------------------------------------------------------------------------------------------------------------------------------------------------------------------------------------------------|-----------------------------------------------------------------------------------------------------------------------------|-----------|------|------|------------------------------|---------------|
|                                                                                                                                                                                                                                       |                                                                                                                             | CHECKED   |      |      |                              | $\frac{1}{1}$ |
|                                                                                                                                                                                                                                       |                                                                                                                             | ENG APPR. |      |      |                              |               |
|                                                                                                                                                                                                                                       |                                                                                                                             | MFG APPR. |      |      |                              |               |
|                                                                                                                                                                                                                                       | MATERIAL COLD ROLLED STEEL                                                                                                  | Q.A.      |      |      | DOME                         |               |
|                                                                                                                                                                                                                                       |                                                                                                                             | COMMENTS: |      |      |                              |               |
|                                                                                                                                                                                                                                       | FINISH<br>SEE NOTE 1                                                                                                        |           |      |      | SIZE DWG. NO.                |               |
|                                                                                                                                                                                                                                       | DRAWING IS NOT TO SCALE                                                                                                     |           |      |      | <b>A</b>   5790-57           |               |