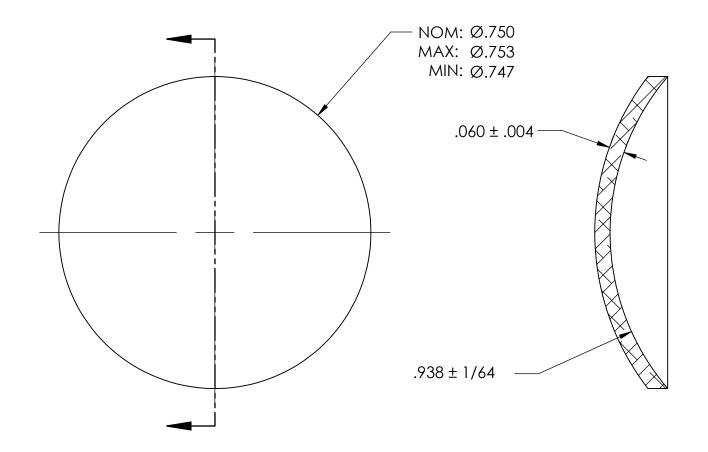

NOTES:

1. NONE

|                                                                                                                                        | DIMENSIONS ARE IN INCHES                                                                                       |           | NAME | DATE | SEASTROM MFG       |
|----------------------------------------------------------------------------------------------------------------------------------------|----------------------------------------------------------------------------------------------------------------|-----------|------|------|--------------------|
| PROPRIETARY AND CONFIDENTIAL                                                                                                           | TOLERANCES:<br>FRACTIONAL±1/32<br>ANGULAR: MACH±1/2 Deg<br>TWO PLACE DECIMAL ±.01<br>THREE PLACE DECIMAL ±.005 | DRAWN     |      |      | SEASIKOM MIG       |
|                                                                                                                                        |                                                                                                                | CHECKED   |      |      | EXPANSION PLUG     |
|                                                                                                                                        |                                                                                                                | ENG APPR. |      |      |                    |
|                                                                                                                                        |                                                                                                                | MFG APPR. |      |      |                    |
| THE INFORMATION CONTAINED IN THIS DRAWING IS THE SOLE PROPERTY OF                                                                      | MATERIAL                                                                                                       | Q.A.      |      |      | DOME               |
| SEASTROM MANUFACTURING, ANY REPRODUCTION IN PART OR AS A WHOLE WITHOUT THE WRITTEN PERMISSION OF SEASTROM MANUFACTURING IS PROHIBITED. | 300 SERIES STAINLESS STEEL                                                                                     | COMMENTS: |      |      |                    |
|                                                                                                                                        | FINISH<br>SEE NOTE 1                                                                                           |           |      |      | SIZE DWG. NO.      |
|                                                                                                                                        | DRAWING IS NOT TO SCALE                                                                                        |           |      |      | <b>A</b>   5790-55 |