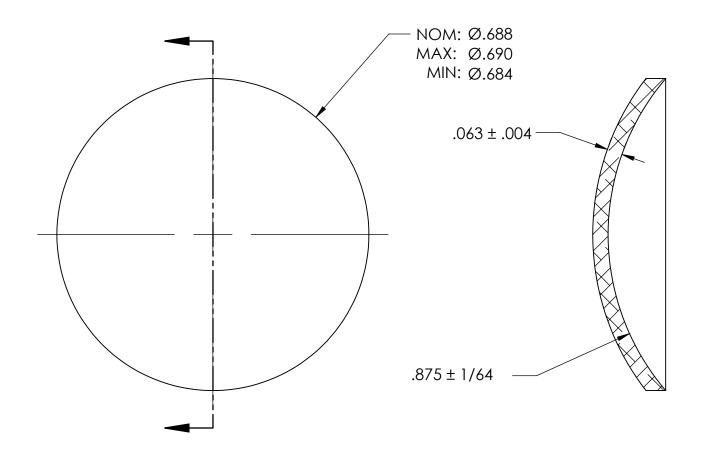

## NOTES:

- 1. ANODIZE PER MIL-A-8625 TYPE II CLASS 1 CLEAR
- 2. DIMENSIONS APPLY BEFORE PLATING

| PROPRIETARY AND CONFIDENTIAL       |
|------------------------------------|
| THE INFORMATION CONTAINED IN THIS  |
| DRAWING IS THE SOLE PROPERTY OF    |
| SEASTROM MANUFACTURING. ANY        |
| REPRODUCTION IN PART OR AS A WHOLE |
| WITHOUT THE WRITTEN PERMISSION OF  |
| SEASTROM MANUFACTURING IS          |
| PROHIBITED.                        |
|                                    |

|   | DIMENSIONS ARE IN INCHES TOLERANCES: FRACTIONAL±1/32 ANGULAR: MACH±1/2 Deg TWO PLACE DECIMAL ±.01 |           | NAME | DATE | SEASTROM MFG   |     |
|---|---------------------------------------------------------------------------------------------------|-----------|------|------|----------------|-----|
|   |                                                                                                   | DRAWN     |      |      |                |     |
|   |                                                                                                   | CHECKED   |      |      | EXPANSION PLUG |     |
|   |                                                                                                   | ENG APPR. |      |      |                |     |
|   | THREE PLACE DECIMAL ±.005                                                                         | MFG APPR. |      |      | DOME           |     |
|   | MATERIAL<br>ALUMINUM                                                                              | Q.A.      |      |      | DOME           |     |
|   |                                                                                                   | COMMENTS: |      |      |                |     |
| = | SEE NOTE 1                                                                                        |           |      |      |                | EV. |
|   | DRAWING IS NOT TO SCALE                                                                           |           |      |      | A 5790-54-A2 - |     |
|   |                                                                                                   |           |      |      | SHFFT 1 OF     | - 1 |