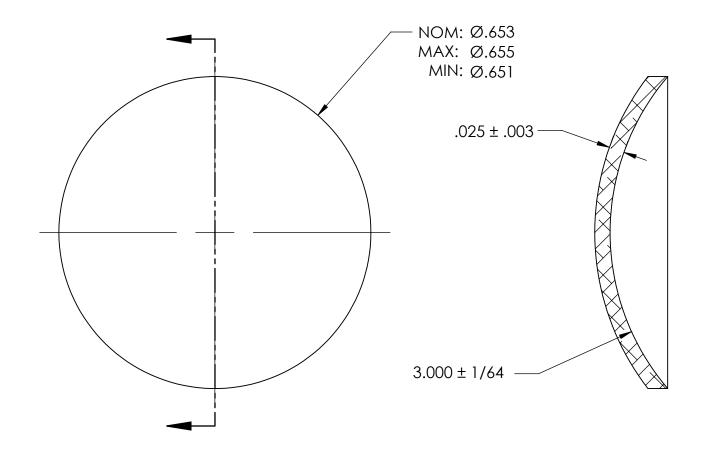

NOTES:

1. NONE

|                                                                                                                                                                                                 | DIMENSIONS ARE IN INCHES TOLERANCES:                                                            | DRAWN     | NAME | DATE | SEASTROM MFG       |  |
|-------------------------------------------------------------------------------------------------------------------------------------------------------------------------------------------------|-------------------------------------------------------------------------------------------------|-----------|------|------|--------------------|--|
| PROPRIETARY AND CONFIDENTIAL THE INFORMATION CONTAINED IN THIS DRAWING IS THE SOLE PROPERTY OF SEASTROM MANUFACTURING. ANY REPRODUCTION IN PART OR AS A WHOLE WITHOUT THE WRITTEN PERMISSION OF | FRACTIONAL±1/32<br>ANGULAR: MACH±1/2 Deg<br>TWO PLACE DECIMAL ±.01<br>THREE PLACE DECIMAL ±.005 | CHECKED   |      |      |                    |  |
|                                                                                                                                                                                                 |                                                                                                 | ENG APPR. |      |      | EXPANSION PLUG     |  |
|                                                                                                                                                                                                 |                                                                                                 | MFG APPR. |      |      |                    |  |
|                                                                                                                                                                                                 | MATERIAL                                                                                        | Q.A.      |      |      | DOME               |  |
|                                                                                                                                                                                                 | ALUMINUM                                                                                        | COMMENTS: |      |      | 1                  |  |
|                                                                                                                                                                                                 | FINISH<br>SEE NOTE 1                                                                            |           |      |      | SIZE DWG. NO. REV. |  |
| SEASTROM MANUFACTURING IS PROHIBITED.                                                                                                                                                           | DRAWING IS NOT TO SCALE                                                                         |           |      |      | <b>A</b>   5790-52 |  |