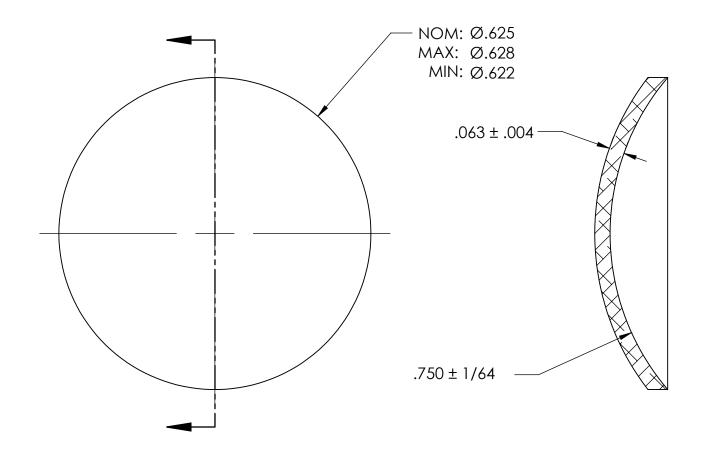

NOTES:

1. NONE

| PROPRIETARY AND CONFIDENTIAL THE INFORMATION CONTAINED IN THIS DRAWING IS THE SOLE PROPERTY OF SEASTROM MANUFACTURING. ANY REPRODUCTION IN PART OR AS A WHOLE WITHOUT THE WRITTEN PERMISSION OF SEASTROM MANUFACTURING IS PROHIBITED. | DIMENSIONS ARE IN INCHES TOLERANCES: FRACTIONAL±1/32 ANGULAR: MACH±1/2 Deg TWO PLACE DECIMAL ±.01 THREE PLACE DECIMAL ±.005 |           | NAME | DATE | SEASTROM MFG       |  |
|---------------------------------------------------------------------------------------------------------------------------------------------------------------------------------------------------------------------------------------|-----------------------------------------------------------------------------------------------------------------------------|-----------|------|------|--------------------|--|
|                                                                                                                                                                                                                                       |                                                                                                                             | DRAWN     |      |      |                    |  |
|                                                                                                                                                                                                                                       |                                                                                                                             | CHECKED   |      |      |                    |  |
|                                                                                                                                                                                                                                       |                                                                                                                             | ENG APPR. |      |      | EXPANSION PLUG     |  |
|                                                                                                                                                                                                                                       |                                                                                                                             | MFG APPR. |      |      |                    |  |
|                                                                                                                                                                                                                                       | material<br>ALUMINUM                                                                                                        | Q.A.      |      |      | DOME               |  |
|                                                                                                                                                                                                                                       |                                                                                                                             | COMMENTS: |      |      |                    |  |
|                                                                                                                                                                                                                                       | FINISH<br>SEE NOTE 1                                                                                                        |           |      |      | SIZE DWG. NO.      |  |
|                                                                                                                                                                                                                                       | DRAWING IS NOT TO SCALE                                                                                                     |           |      |      | <b>A</b>   5790-51 |  |