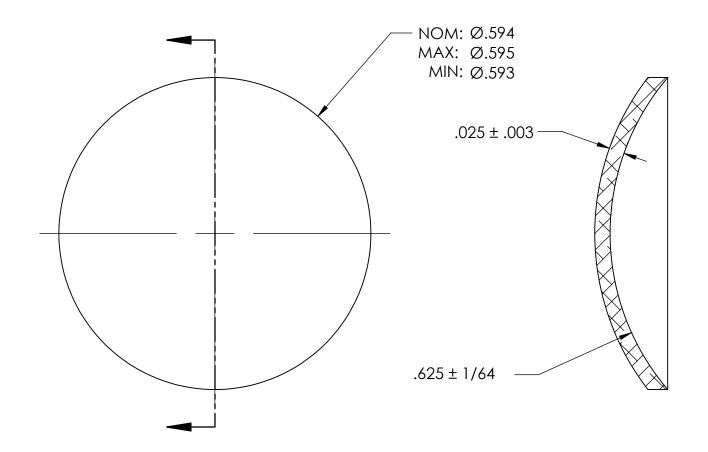

NOTES:

1. NONE

|                                                                                                                                          | DIMENSIONS ARE IN INCHES                                                                           |           | NAME | DATE | SEASTROM MFG        |
|------------------------------------------------------------------------------------------------------------------------------------------|----------------------------------------------------------------------------------------------------|-----------|------|------|---------------------|
| PROPRIETARY AND CONFIDENTIAL                                                                                                             | TOLERANCES: FRACTIONAL±1/32 ANGULAR: MACH±1/2 Deg TWO PLACE DECIMAL ±.01 THREE PLACE DECIMAL ±.005 | DRAWN     |      |      | 3L/\31\\O\\\1\\1\\\ |
|                                                                                                                                          |                                                                                                    | CHECKED   |      |      | EXPANSION PLUG      |
|                                                                                                                                          |                                                                                                    | ENG APPR. |      |      |                     |
|                                                                                                                                          |                                                                                                    | MFG APPR. |      |      |                     |
| THE INFORMATION CONTAINED IN THIS DRAWING IS THE SOLE PROPERTY OF                                                                        | MATERIAL                                                                                           | Q.A.      |      |      | DOME                |
| SEASTROOM MANUFACTURING. ANY REPRODUCTION IN PART OR AS A WHOLE WITHOUT THE WRITTEN PERMISSION OF SEASTROOM MANUFACTURING IS PROHIBITED. | ALUMINUM                                                                                           | COMMENTS: |      |      |                     |
|                                                                                                                                          | FINISH<br>SEE NOTE 1                                                                               |           |      |      | SIZE DWG. NO.       |
|                                                                                                                                          | DRAWING IS NOT TO SCALE                                                                            |           |      |      | <b>A</b>   5790-48  |
|                                                                                                                                          |                                                                                                    | l         |      |      | STILLT TOLL         |