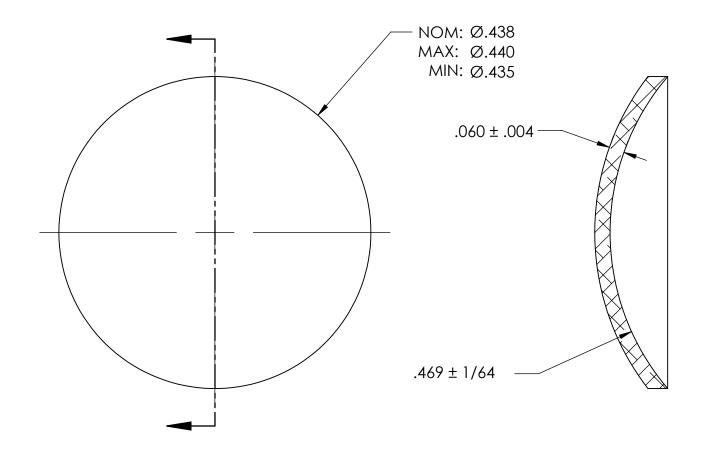

NOTES:

1. NONE

|                                   | DIMENSIONS ARE IN INCHES TOLERANCES: FRACTIONAL±1/32 ANGULAR: MACH±1/2 Deg TWO PLACE DECIMAL ±.01 THREE PLACE DECIMAL ±.005 | DRAWN     | NAME | DATE | SEASTROM MFG                   |
|-----------------------------------|-----------------------------------------------------------------------------------------------------------------------------|-----------|------|------|--------------------------------|
|                                   |                                                                                                                             | CHECKED   |      |      | EXPANSION PLUG                 |
|                                   |                                                                                                                             | ENG APPR. |      |      |                                |
| PROPRIETARY AND CONFIDENTIAL      |                                                                                                                             | MFG APPR. |      |      |                                |
| THE INFORMATION CONTAINED IN THIS | MATERIAL                                                                                                                    | Q.A.      |      |      | DOME                           |
|                                   | 300 SERIES STAINLESS STEEL                                                                                                  | COMMENTS: |      |      |                                |
|                                   | FINISH<br>SEE NOTE 1                                                                                                        |           |      |      | SIZE DWG. NO.                  |
|                                   | DRAWING IS NOT TO SCALE                                                                                                     |           |      |      | A 5790-42  -<br>  SHEET 1 OF 1 |