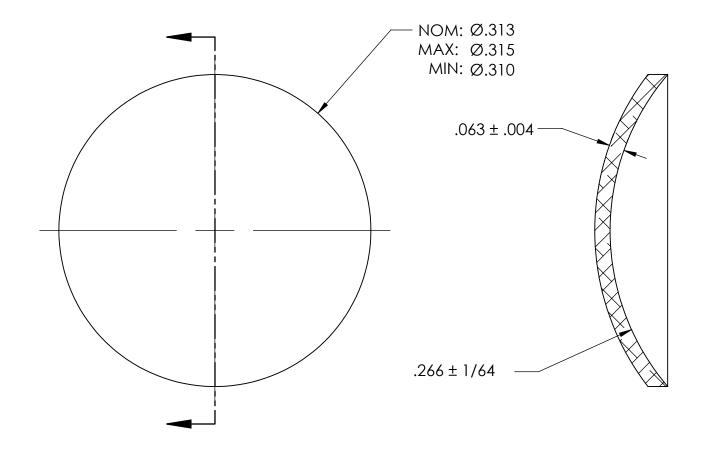

NOTES:

1. NONE

|                                                                                                                                                                                                                                       | DIMENSIONS ARE IN INCHES                                                                           |           | NAME | DATE | SEASTROM MFG       |
|---------------------------------------------------------------------------------------------------------------------------------------------------------------------------------------------------------------------------------------|----------------------------------------------------------------------------------------------------|-----------|------|------|--------------------|
| PROPRIETARY AND CONFIDENTIAL THE INFORMATION CONTAINED IN THIS DRAWING IS THE SOLE PROPERTY OF SEASTROM MANUFACTURING, ANY REPRODUCTION IN PART OR AS A WHOLE WITHOUT THE WRITTEN PERMISSION OF SEASTROM MANUFACTURING IS PROHIBITED. | TOLERANCES: FRACTIONAL±1/32 ANGULAR: MACH±1/2 Deg TWO PLACE DECIMAL ±.01 THREE PLACE DECIMAL ±.005 | DRAWN     |      |      | 3LASTROM MI G      |
|                                                                                                                                                                                                                                       |                                                                                                    | CHECKED   |      |      | EXPANSION PLUG     |
|                                                                                                                                                                                                                                       |                                                                                                    | ENG APPR. |      |      |                    |
|                                                                                                                                                                                                                                       |                                                                                                    | MFG APPR. |      |      |                    |
|                                                                                                                                                                                                                                       | material<br>ALUMINUM                                                                               | Q.A.      |      |      | DOME               |
|                                                                                                                                                                                                                                       |                                                                                                    | COMMENTS: |      |      |                    |
|                                                                                                                                                                                                                                       | FINISH<br>SEE NOTE 1                                                                               |           |      |      | SIZE DWG. NO. REV. |
|                                                                                                                                                                                                                                       | DRAWING IS NOT TO SCALE                                                                            |           |      |      | A 5790-38 -        |
|                                                                                                                                                                                                                                       |                                                                                                    |           |      |      | SHEET 1 OF 1       |