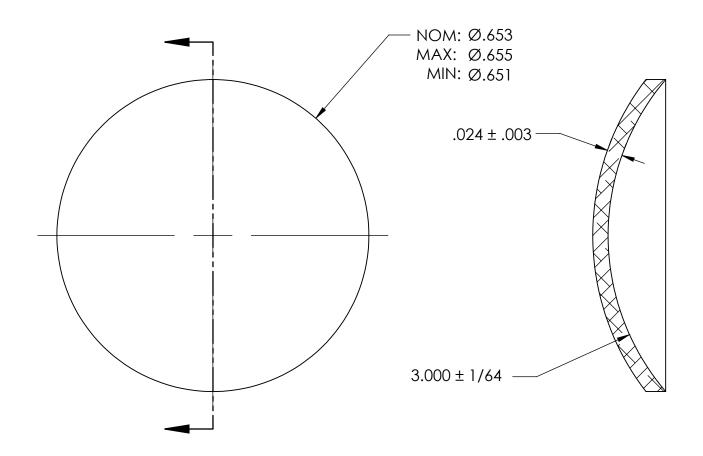

## NOTES:

- 1. BRIGHT TIN PLATE PER ASTM B545, CLASS B
- 2. DIMENSIONS APPLY BEFORE PLATING

| PROPRIETARY AND CONFIDENTIAL       |  |  |  |  |  |
|------------------------------------|--|--|--|--|--|
| THE INFORMATION CONTAINED IN THIS  |  |  |  |  |  |
| DRAWING IS THE SOLE PROPERTY OF    |  |  |  |  |  |
| SEASTROM MANUFACTURING. ANY        |  |  |  |  |  |
| REPRODUCTION IN PART OR AS A WHOLE |  |  |  |  |  |
| WITHOUT THE WRITTEN PERMISSION OF  |  |  |  |  |  |
| SEASTROM MANUFACTURING IS          |  |  |  |  |  |
| PROHIBITED.                        |  |  |  |  |  |

|   | DIMENSIONS ARE IN INCHES TOLERANCES: FRACTIONAL±1/32 ANGULAR: MACH±1/2 Deg TWO PLACE DECIMAL ±.01 | DRAWN     | NAME | DATE | SEASTROM MFG   |
|---|---------------------------------------------------------------------------------------------------|-----------|------|------|----------------|
|   |                                                                                                   | CHECKED   |      |      | EXPANSION PLUG |
|   |                                                                                                   | ENG APPR. |      |      |                |
|   | THREE PLACE DECIMAL ±.005                                                                         | MFG APPR. |      |      |                |
|   | MATERIAL                                                                                          | Q.A.      |      |      | DOME           |
|   | COLD ROLLED STEEL                                                                                 | COMMENTS: |      |      |                |
| = | SEE NOTE 1                                                                                        |           |      |      | SIZE DWG. NO.  |
|   | DRAWING IS NOT TO SCALE                                                                           |           |      |      | A 5790-31-T -  |
|   | 5.0 S .0 .101 10 00/ LE                                                                           | 1         |      |      | SHEET 1 OF 1   |