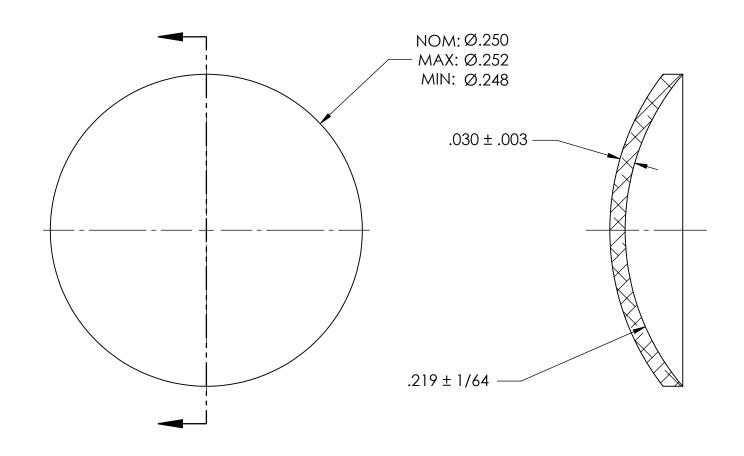

## NOTES:

- 1. ZINC PLATE PER ASTM B633, SC1, TYPE III or V, Clear
- 2. DIMENSIONS APPLY BEFORE PLATING

| PROPRIETARY AND CONFIDENTIAL       |
|------------------------------------|
| THE INFORMATION CONTAINED IN THIS  |
| DRAWING IS THE SOLE PROPERTY OF    |
| SEASTROM MANUFACTURING. ANY        |
| REPRODUCTION IN PART OR AS A WHOLE |
| WITHOUT THE WRITTEN PERMISSION OF  |
| SEASTROM MANUFACTURING IS          |
| PROHIBITED.                        |

|    | DIMENSIONS ARE IN INCHES TOLERANCES: FRACTIONAL±1/32 ANGULAR: MACH±1/2 Deg TWO PLACE DECIMAL ±.01 THREE PLACE DECIMAL ±.005 | DRAWN     | NAME | DATE | SEASTROM MFG   |     |
|----|-----------------------------------------------------------------------------------------------------------------------------|-----------|------|------|----------------|-----|
|    |                                                                                                                             | CHECKED   |      |      | EXPANSION PLUG |     |
|    |                                                                                                                             | ENG APPR. |      |      |                |     |
|    |                                                                                                                             | MFG APPR. |      |      |                |     |
| LE | MATERIAL COLD ROLLED STEEL                                                                                                  | Q.A.      |      |      | DOME           |     |
|    |                                                                                                                             | COMMENTS: |      |      |                |     |
|    | FINISH<br>SEE NOTE 1                                                                                                        |           |      |      |                | EV. |
|    | DRAWING IS NOT TO SCALE                                                                                                     |           |      |      | A 5790-3-Z3  - | 1   |
|    |                                                                                                                             |           |      |      | I SHEEL I OF   |     |