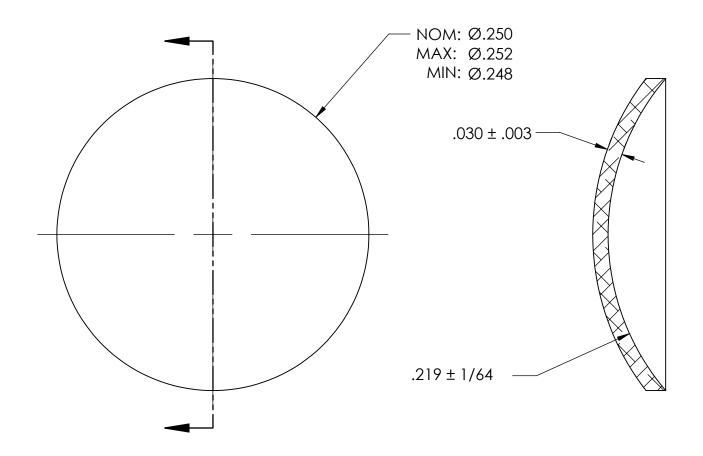

## NOTES:

- 1. CADMIUM PLATE PER AMS QQ-P-416 TYPE I CLASS 2
- 2. DIMENSIONS APPLY BEFORE PLATING

| PROPRIETARY AND CONFIDENTIAL       |
|------------------------------------|
| THE INFORMATION CONTAINED IN THIS  |
| DRAWING IS THE SOLE PROPERTY OF    |
| SEASTROM MANUFACTURING. ANY        |
| REPRODUCTION IN PART OR AS A WHOLE |
| WITHOUT THE WRITTEN PERMISSION OF  |
| SEASTROM MANUFACTURING IS          |
| PROHIBITED.                        |
|                                    |

|    | DIMENSIONS ARE IN INCHES TOLERANCES: FRACTIONAL±1/32 ANGULAR: MACH±1/2 Deg TWO PLACE DECIMAL ±.01 THREE PLACE DECIMAL ±.005 |           | NAME | DATE | SEASTROM MFG           |
|----|-----------------------------------------------------------------------------------------------------------------------------|-----------|------|------|------------------------|
|    |                                                                                                                             | DRAWN     |      |      |                        |
|    |                                                                                                                             | CHECKED   |      |      | EXPANSION PLUG<br>DOME |
|    |                                                                                                                             | ENG APPR. |      |      |                        |
|    |                                                                                                                             | MFG APPR. |      |      |                        |
|    | MATERIAL COLD ROLLED STEEL                                                                                                  | Q.A.      |      |      |                        |
|    |                                                                                                                             | COMMENTS: |      |      |                        |
| LE | SEE NOTE 1                                                                                                                  |           |      |      | SIZE DWG. NO.          |
|    | DRAWING IS NOT TO SCALE                                                                                                     |           |      |      | A 5790-3-C1 -          |
|    |                                                                                                                             |           |      |      | I SHEFT 1 OF 1         |