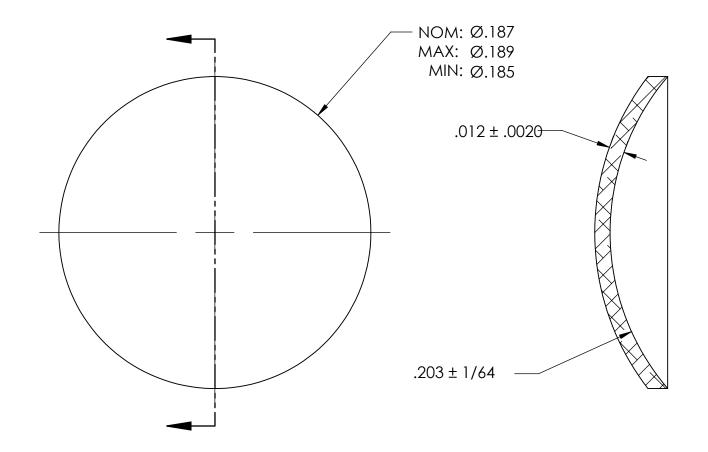

NOTES:

1. NONE

|   |                                                                                                                                                                                                                                       | DIMENSIONS ARE IN INCHES TOLERANCES:                               | DRAWN     | NAME | DATE | SEASTROM MFG             |
|---|---------------------------------------------------------------------------------------------------------------------------------------------------------------------------------------------------------------------------------------|--------------------------------------------------------------------|-----------|------|------|--------------------------|
|   |                                                                                                                                                                                                                                       | FRACTIONAL±1/32<br>ANGULAR: MACH±1/2 Deg<br>TWO PLACE DECIMAL ±.01 | CHECKED   |      |      | <u> </u>                 |
|   |                                                                                                                                                                                                                                       |                                                                    | ENG APPR. |      |      | EXPANSION PLUG           |
| Ī | PROPRIETARY AND CONFIDENTIAL THE INFORMATION CONTAINED IN THIS DRAWING IS THE SOLE PROPERTY OF SEASTROM MANUFACTURING, ANY REPRODUCTION IN PART OR AS A WHOLE WITHOUT THE WRITTEN PERMISSION OF SEASTROM MANUFACTURING IS PROHIBITED. | THREE PLACE DECIMAL ±.005                                          | MFG APPR. |      |      |                          |
|   |                                                                                                                                                                                                                                       | MATERIAL<br>300 SERIES STAINLESS STEEL                             | Q.A.      |      |      | DOME                     |
|   |                                                                                                                                                                                                                                       |                                                                    | COMMENTS: |      |      |                          |
|   |                                                                                                                                                                                                                                       | SEE NOTE 1                                                         |           |      |      | SIZE DWG. NO. REV        |
|   |                                                                                                                                                                                                                                       | DRAWING IS NOT TO SCALE                                            |           |      |      | A 5790-27 - SHEET 1 OF 1 |