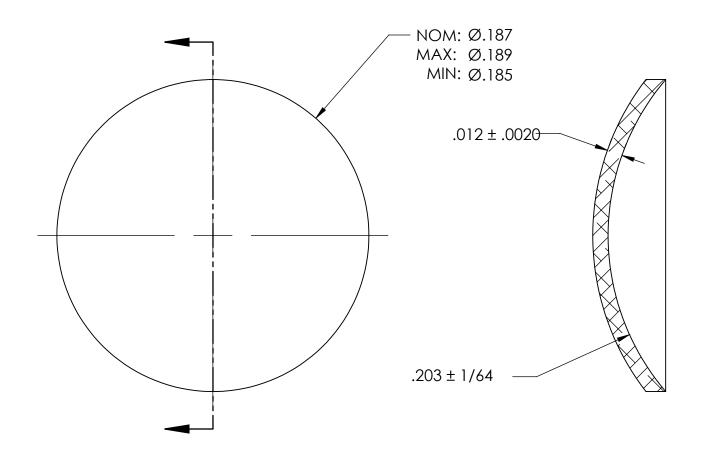

## NOTES:

- 1. PASSIVATE PER AMS2700 METHOD 1 TYPE 2 CLASS 1
- 2. DIMENSIONS APPLY BEFORE PLATING

| PROPRIETARY AND CONFIDENTIAL       |
|------------------------------------|
| THE INFORMATION CONTAINED IN THIS  |
| DRAWING IS THE SOLE PROPERTY OF    |
| SEASTROM MANUFACTURING. ANY        |
| REPRODUCTION IN PART OR AS A WHOLE |
| WITHOUT THE WRITTEN PERMISSION OF  |
| SEASTROM MANUFACTURING IS          |
| PROHIBITED.                        |
|                                    |

|    | DIMENSIONS ARE IN INCHES TOLERANCES: FRACTIONAL±1/32 ANGULAR: MACH±1/2 Deg TWO PLACE DECIMAL ±.01 THREE PLACE DECIMAL ±.005 | DRAWN     | NAME | DATE | SEASTROM MFG   |      |
|----|-----------------------------------------------------------------------------------------------------------------------------|-----------|------|------|----------------|------|
|    |                                                                                                                             | CHECKED   |      |      | EXPANSION PLUG |      |
|    |                                                                                                                             | ENG APPR. |      |      |                |      |
|    |                                                                                                                             | MFG APPR. |      |      |                |      |
|    | MATERIAL<br>300 SERIES STAINLESS STEEL                                                                                      | Q.A.      |      |      | DOME           |      |
|    |                                                                                                                             | COMMENTS: |      |      |                |      |
| LE | SEE NOTE 1                                                                                                                  |           |      |      |                | REV. |
|    | DRAWING IS NOT TO SCALE                                                                                                     |           |      |      | A 5790-27-P    | -    |
|    |                                                                                                                             |           |      |      |                |      |